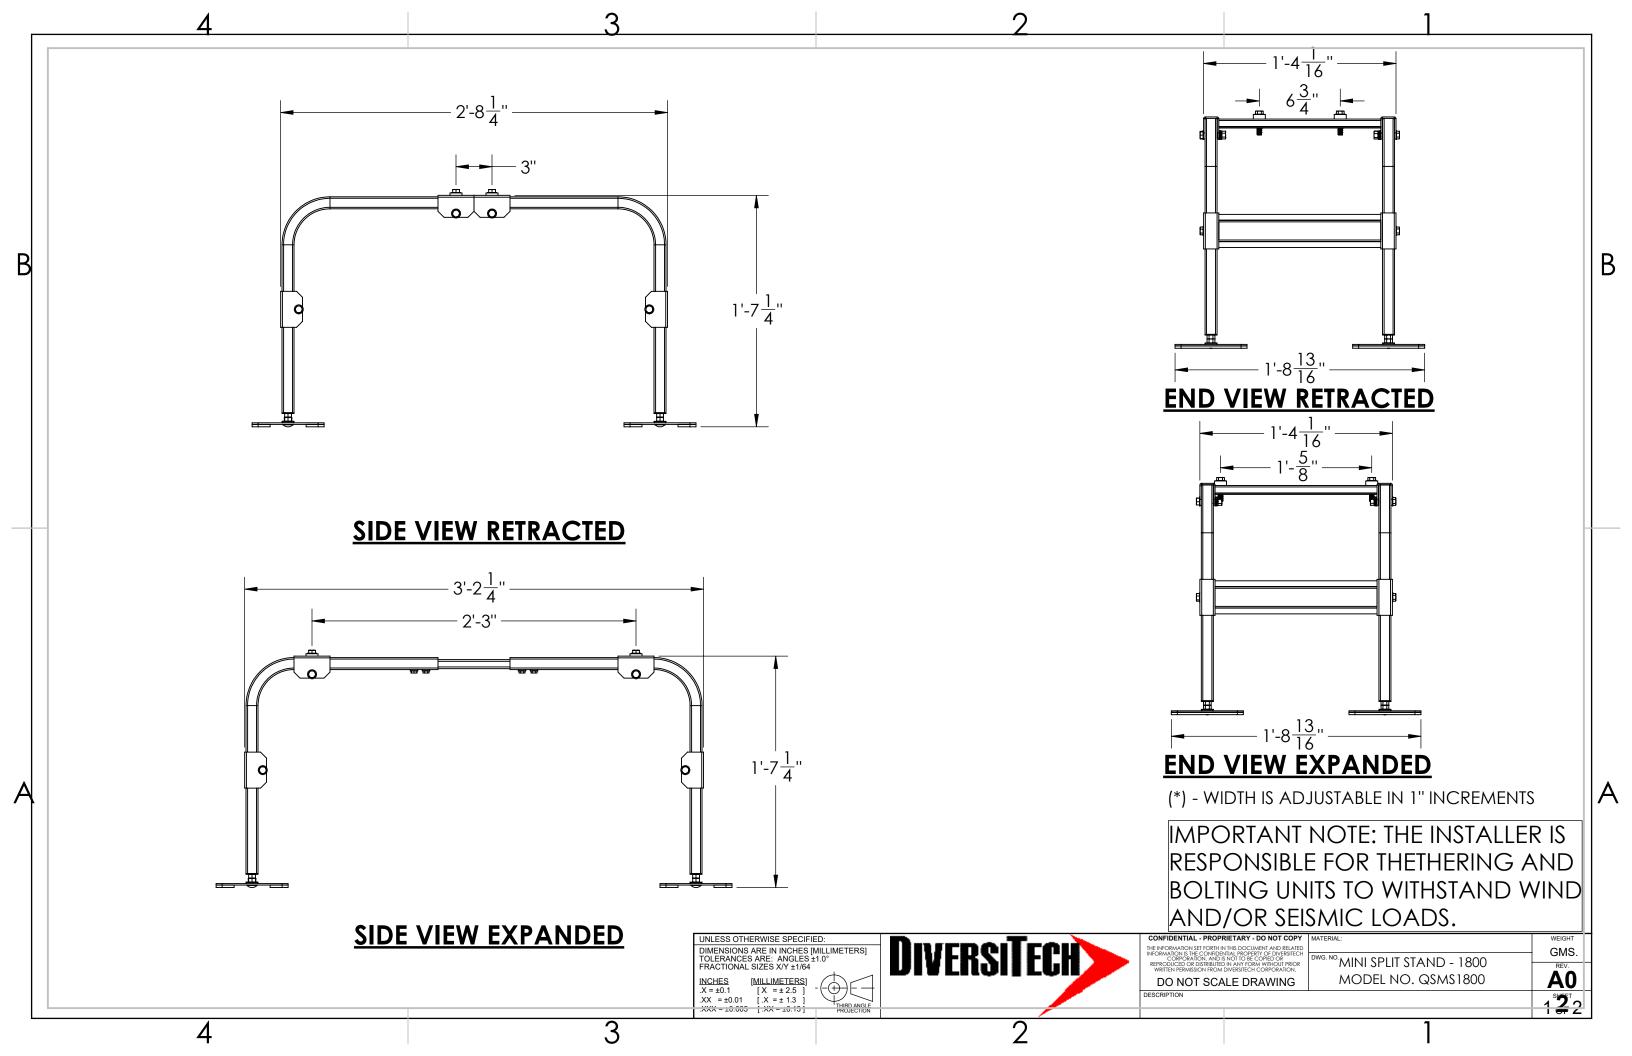

NOTE - ALL ASSEMBLY HARDWARE IS INCLUDED

UNLESS OTHERWISE SPECIFIED:

DIMENSIONS ARE IN INCHES [MILLIMETERS]
TOLERANCES ARE: ANGLES ±1.0°
FRACTIONAL SIZES X/Y ±1/64

| NCHES | [MILLIMETERS] | X = ±0.1 | [X = ± 2.5 ] | .XX = ±0.01 | [.X = ± 1.3 ] | .XXX = ±0.005 | [.XX = ±0.13]

WEIGHT GMS. NG. NO. MINI SPLIT STAND - 1800 **A0**2 2 2 2 MODEL NO. QSMS1800