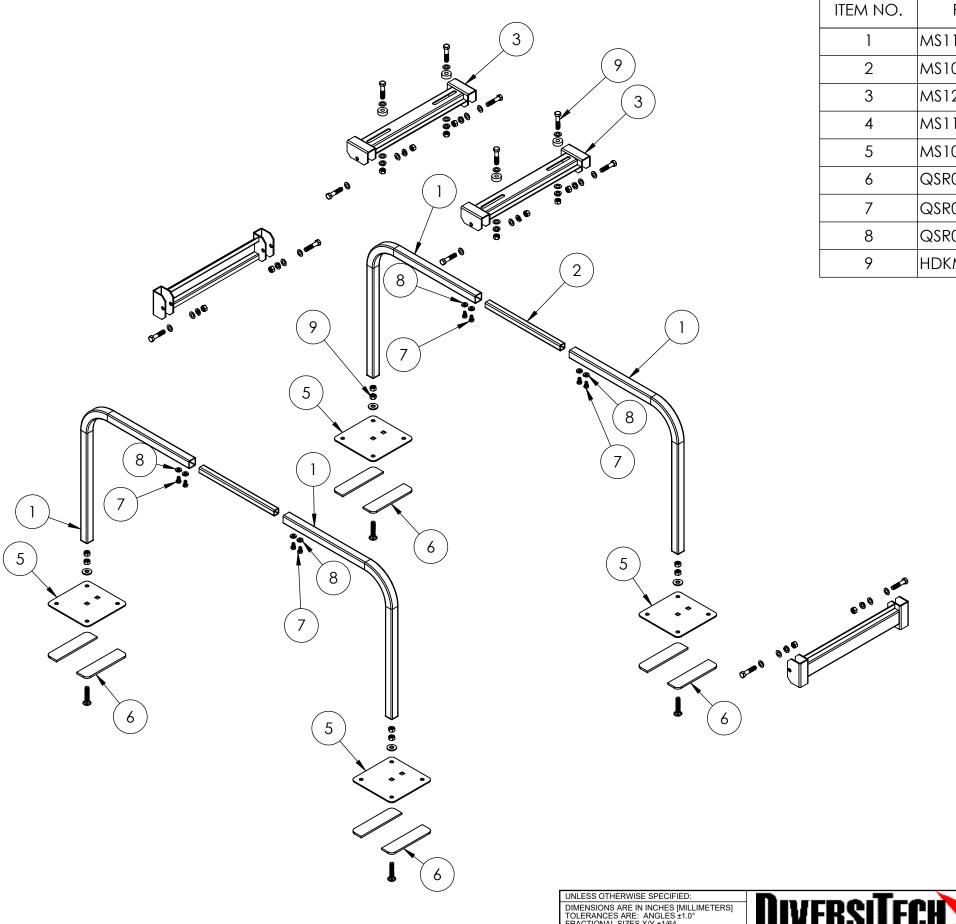

| ITEM NO. | PART NUMBER | DESCRIPTION                     | Default/<br>QTY. |
|----------|-------------|---------------------------------|------------------|
| 1        | MS110       | Mini Split 18in J-Bar           | 4                |
| 2        | MS106       | Mini Split Extension Bar        | 2                |
| 3        | MS128       | Short Mini Split Arm            | 2                |
| 4        | MS113       | Mini Split Wide Stability Arm   | 2                |
| 5        | MS105       | Mini Split 6x6 Feet             | 4                |
| 6        | QSR042      | Mini Split Rubber Foot          | 8                |
| 7        | QSR008      | 1/4-20x1/2in Zinc Hex Bolt      | 8                |
| 8        | QSR015      | 1/4in Bonded Washers            | 8                |
| 9        | HDKMS05     | Hardware kit for QSMS1802, 2402 | 1                |

NOTE - ALL ASSEMBLY HARDWARE IS INCLUDED

UNLESS OTHERWISE SPECIFIED:

DIMENSIONS ARE IN INCHES [MILLIMETERS]
TOLERANCES ARE: ANGLES ±1.0°
FRACTIONAL SIZES X/Y ±1/64

| NCHES | [MILLIMETERS] | X = ±0.1 | [X = ± 2.5 ] | .XX = ±0.01 | [.X = ± 1.3 ] | .XXX = ±0.005 | [.XX = ±0.13]