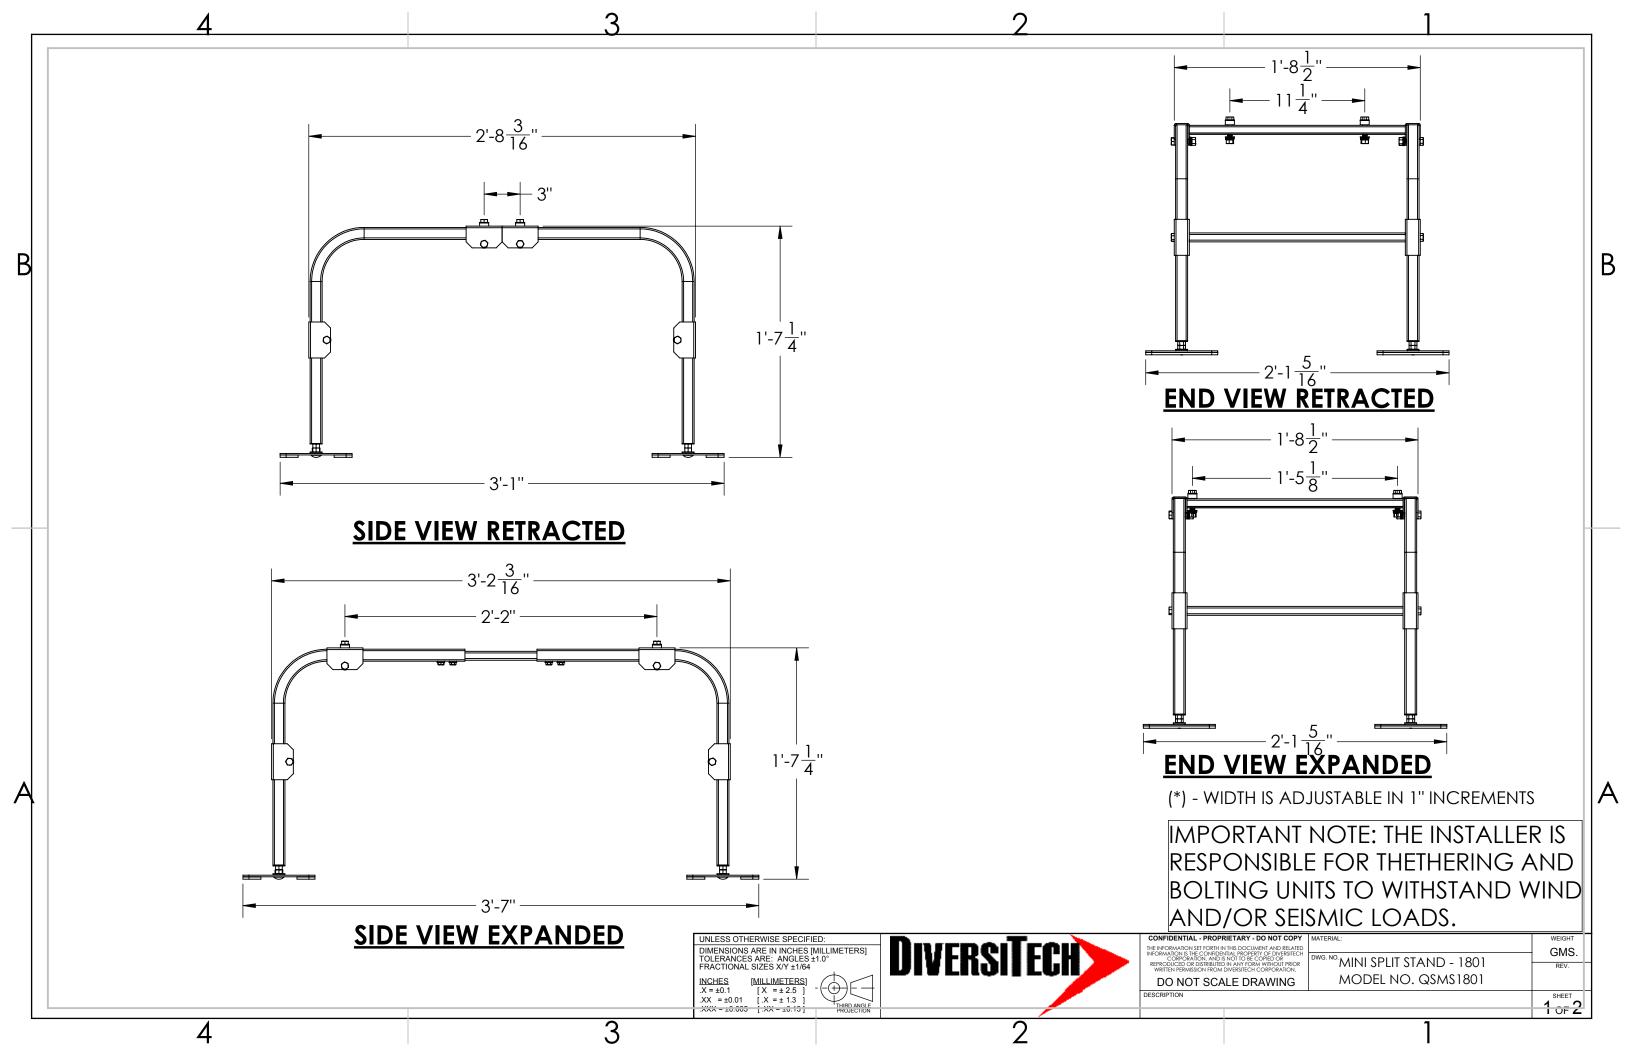

NOTE - ALL ASSEMBLY HARDWARE IS INCLUDED

GMS.

2 of 2

UNLESS OTHERWISE SPECIFIED:
DIMENSIONS ARE IN INCHES [MILLIMETERS]
TOLERANCES ARE: ANGLES ±1.0°
FRACTIONAL SIZES X/Y ±1/64

| CONFIDENTIAL - PROPRIETARY - DO NOT COPY                                                                                                                                                                      | MATERIAL:                        |  |  |  |
|---------------------------------------------------------------------------------------------------------------------------------------------------------------------------------------------------------------|----------------------------------|--|--|--|
| THE INFORMATION SET FORTH IN THIS DOCUMENT AND RELATED                                                                                                                                                        |                                  |  |  |  |
| INFORMATION IS THE CONFIDENTIAL PROPERTY OF DIVERSITECH<br>CORPORATION, AND IS NOT TO BE COPIED OR<br>REPRODUCED OR DISTRIBUTED IN ANY FORM WITHOUT PRIOR<br>WRITTEN PERMISSION FROM DIVERSITECH CORPORATION. | dwg. no. MINI SPLIT STAND - 1801 |  |  |  |
| DO NOT SCALE DRAWING                                                                                                                                                                                          | model no. qsms1801               |  |  |  |
| DESCRIPTION                                                                                                                                                                                                   |                                  |  |  |  |