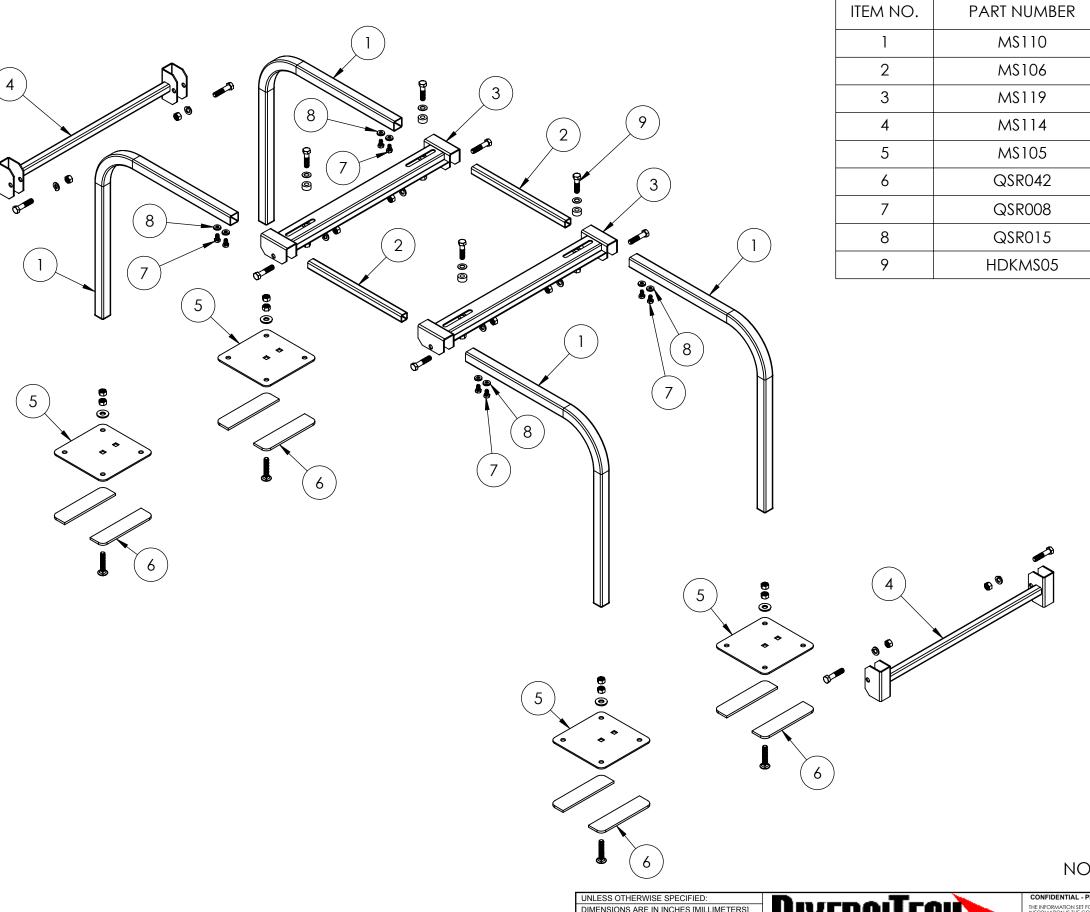

| ITEM NO. | PART NUMBER | DESCRIPTION                     | Default/<br>QTY. |
|----------|-------------|---------------------------------|------------------|
| 1        | MS110       | Mini Split 18in J-Bar           | 4                |
| 2        | MS106       | Mini Split Extension Bar        | 2                |
| 3        | MS119       | Mini Split Long Saddle Arm      | 2                |
| 4        | MS114       | Mini Split Wide Stability Arm   | 2                |
| 5        | MS105       | Mini Split 6x6 Feet             | 4                |
| 6        | QSR042      | Mini Split Rubber Foot          | 8                |
| 7        | QSR008      | 1/4-20x1/2in Zinc Hex Bolt      | 8                |
| 8        | QSR015      | 1/4in Bonded Washers            | 8                |
| 9        | HDKMS05     | Hardware kit for QSMS1802, 2402 | 1                |
|          | •           |                                 |                  |

NOTE - ALL ASSEMBLY HARDWARE IS INCLUDED

GMS.

2 of 2

UNLESS OTHERWISE SPECIFIED:
DIMENSIONS ARE IN INCHES [MILLIMETERS]
TOLERANCES ARE: ANGLES ±1.0°
FRACTIONAL SIZES X/Y ±1/64

| CONFIDENTIAL - PROPRIETARY - DO NOT COPY                                                                                                                                                                      | MATERIAL:                        |  |  |  |
|---------------------------------------------------------------------------------------------------------------------------------------------------------------------------------------------------------------|----------------------------------|--|--|--|
| THE INFORMATION SET FORTH IN THIS DOCUMENT AND RELATED                                                                                                                                                        |                                  |  |  |  |
| INFORMATION IS THE CONFIDENTIAL PROPERTY OF DIVERSITECH<br>CORPORATION, AND IS NOT TO BE COPIED OR<br>REPRODUCED OR DISTRIBUTED IN ANY FORM WITHOUT PRIOR<br>WRITTEN PERMISSION FROM DIVERSITECH CORPORATION. | dwg. no. MINI SPLIT STAND - 1801 |  |  |  |
| DO NOT SCALE DRAWING                                                                                                                                                                                          | model no. qsms1801               |  |  |  |
| DESCRIPTION                                                                                                                                                                                                   |                                  |  |  |  |