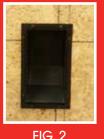

## **INSTALLATION GUIDE**

- Cut a 5 ¾" X 10 ¾" rough opening. Fig.1
- Install the Line Set Box and secure with 8 - 3/4" long galvanized deck screws (or equal). Fig.2
- Cut a hole with a hole-saw in the top of the box to the size of the line set. (For a 7/8 x 3/8 line set use a 1 7/8" hole-saw)
- Run the line set into the box to the bottom. or thru it if you like to leave it long. Fig. 3
- Run the low voltage wire into to box following the line set.
- Cut a 2nd hole in the top of the Line Set Box to run the condensation drain. (For a 34" schedule 40 PVC use a 1" hole-saw)
- Cut a 7 inch long stub and glue it on a coupling. Fig.4 & 5
- Insert the 7 inch long stub into the hole you just made for the condensation drain. Fig.6
- Push the stub down until the coupling is tight to the top. Fig 7
- (This will insure that the condensation drain is sturdy, square and plumb in the box and will not be affected by other contractors and moved around from the in-side) Fig.8
- Finished look. Fig.9
- Seal all holes from the inside.