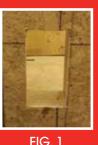

## **INSTALLATION GUIDE**

- Cut a 5 ¾" X 10 ¾" rough opening. Fig.1
- Install the Line Set Box and secure with 8 - 3/4" long galvanized deck screws (or equal). Fig.2
- Cut a hole with a hole-saw in the top of the box to the size of the line set. (For a 7/8 x 3/8 line set use a 1 7/8" hole-saw)
- Run the line set into the box to the bottom. or thru it if you like to leave it long. Fig. 3
- Run the low voltage wire into to box following the line set.
- Cut a 2nd hole in the top of the Line Set Box to run the condensation drain. (For a 34" schedule 40 PVC use a 1" hole-saw)
- Cut a 7 inch long stub and glue it on a coupling. Fig.4 & 5
- Insert the 7 inch long stub into the hole you just made for the condensation drain. Fig.6
- Push the stub down until the coupling is tight to the top. Fig 7
- (This will insure that the condensation drain is sturdy, square and plumb in the box and will not be affected by other contractors and moved around from the in-side) Fig.8
- Finished look. Fig.9
- Seal all holes from the inside.