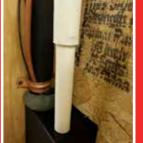

**The LineSet Box** makes it easy to install these components when you cut out the house and keeps this equipment bay reserved for the lineset and condensate drain lines. And **The LineSet Box** provides superior protection against kinking and bending, helping you avoid damaged lines and time consuming repairs.

And **The LineSet Box** looks great and keeps all your lines organized and protected for easy, attractive installations every time.

- Easy to install
- Architecurally Pleasing
- Superior protection by keeping the line set and condensate drain line penetrations out
- The best new construction line set protection on the market
- Available in both black and white