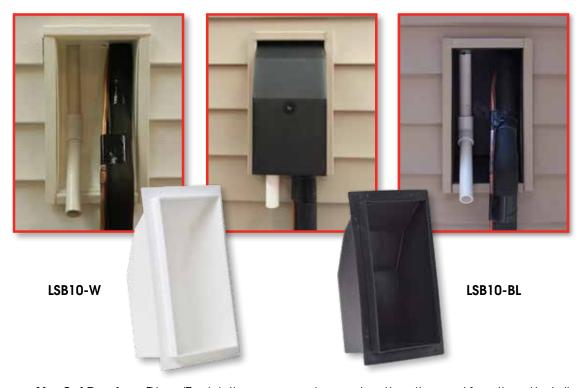

And **The LineSet Box** looks great and keeps all your lines organized and protected for easy, attractive installations every time.

- Easy to install
- Architecurally Pleasing
- Superior protection by keeping the line set and condensate drain line penetrations out
- The best new construction line set protection on the market
- Available in both black and white