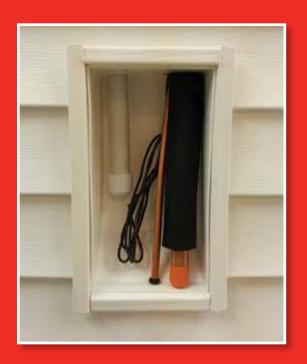

## THE LINESET BOX

LINE SET ROUGH IN BOX

## THE LINESET BOX

**Superior Protection for Line Sets & Condensate Drains** 

The new **LineSet Box** from DiversiTech is the easy way to create attractive and functional installations for your line set, condensate drain line and low voltage wires.

And **The LineSet Box** looks great and keeps all your lines organized and protected for easy, attractive installations every time.

- Easy to install
- Architecurally Pleasing
- Superior protection by keeping the line set and condensate drain line penetrations out
- The best new construction line set protection on the market
- Available in both black and white