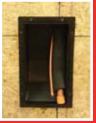

## **INSTALLATION GUIDE**

- Cut a 5 ¾" X 10 ¾" rough opening. Fig.1
- Install the Line Set Box and secure with 8 - 3/4" long galvanized deck screws (or equal). Fig.2
- Cut a hole with a hole-saw in the top of the box to the size of the line set. (For a 7/8 x 3/8 line set use a 1 7/8" hole-saw)
- Run the line set into the box to the bottom. or thru it if you like to leave it long. Fig. 3
- Run the low voltage wire into to box following the line set.
- Cut a 2nd hole in the top of the Line Set Box to run the condensation drain. (For a 34" schedule 40 PVC use a 1" hole-saw)
- Cut a 7 inch long stub and glue it on a coupling. Fig.4 & 5
- Insert the 7 inch long stub into the hole you just made for the condensation drain. Fig.6
- Push the stub down until the coupling is tight to the top. Fig 7
- (This will insure that the condensation drain is sturdy, square and plumb in the box and will not be affected by other contractors and moved around from the in-side) Fig.8
- Finished look. Fig.9
- Seal all holes from the inside.