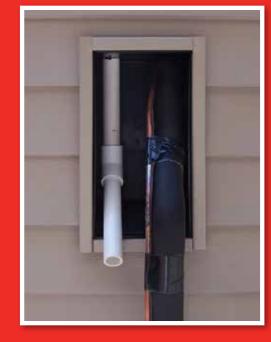

## THE LINESET BOX

LINE SET ROUGH IN BOX

## IT'S NOT **IF** THIS HAPPENS. IT'S **WHEN** THIS HAPPENS!

Avoid crimped lines and damage and protect your installs.

New installations look great with The LineSet Box.

## THE LINESET BOX

**Superior Protection for Line Sets & Condensate Drains** 

The new **LineSet Box** from DiversiTech is the easy way to create attractive and functional installations for your line set, condensate drain line and low voltage wires.

**The LineSet Box** makes it easy to install these components when you cut out the house and keeps this equipment bay reserved for the lineset and condensate drain lines. And **The LineSet Box** provides superior protection against kinking and bending, helping you avoid damaged lines and time consuming repairs.