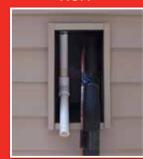

## IT'S NOT **IF** THIS HAPPENS. IT'S **WHEN** THIS HAPPENS!

Avoid crimped lines and damage and protect your installs.

New installations look great with The LineSet Box.

**The LineSet Box** makes it easy to install these components when you cut out the house and keeps this equipment bay reserved for the lineset and condensate drain lines. And **The LineSet Box** provides superior protection against kinking and bending, helping you avoid damaged lines and time consuming repairs.