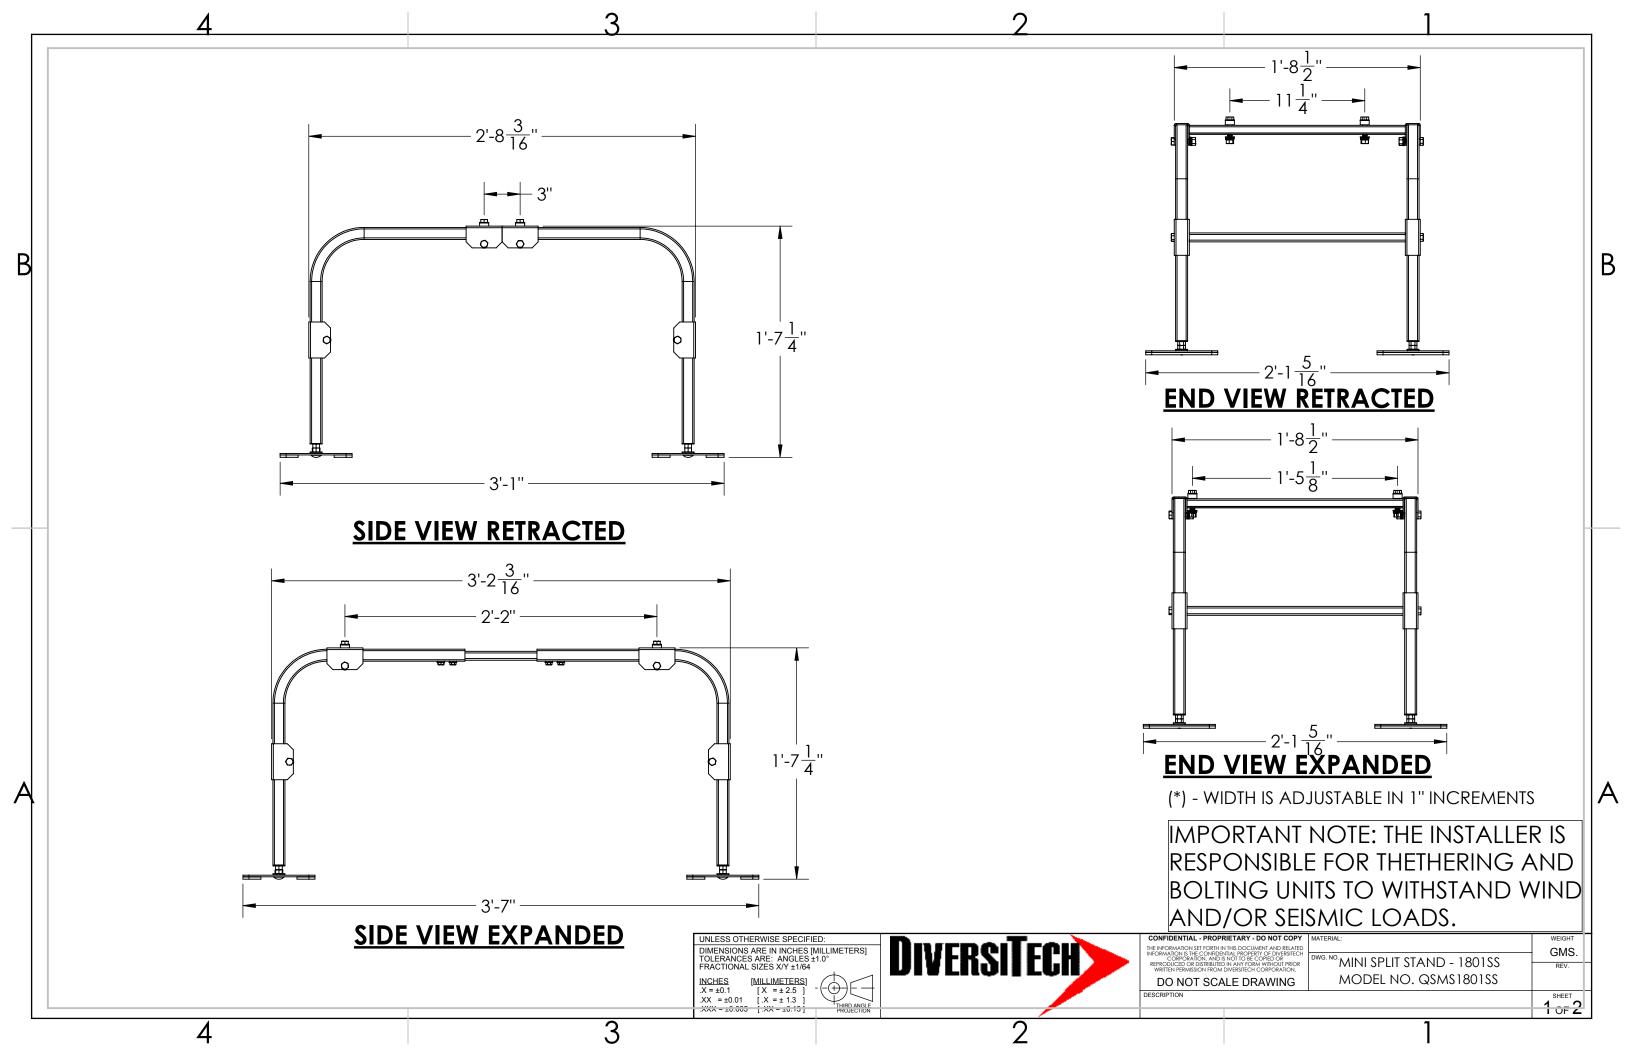

| ITEM NO. | PART NUMBER | DESCRIPTION                     | Default/<br>QTY. |
|----------|-------------|---------------------------------|------------------|
| 1        | MS110SS     | Mini Split 18in J-Bar           | 4                |
| 2        | MS106SS     | Mini Split Extension Bar        | 2                |
| 3        | MS119SS     | Mini Split Long Saddle Arm      | 2                |
| 4        | MS114SS     | Mini Split Wide Stability Arm   | 2                |
| 5        | MS105SS     | Mini Split 6x6 Feet             | 4                |
| 6        | QSR042SS    | Mini Split Rubber Foot          | 8                |
| 7        | QSR008      | 1/4-20x1/2in Zinc Hex Bolt      | 8                |
| 8        | QSR015      | 1/4in Bonded Washers            | 8