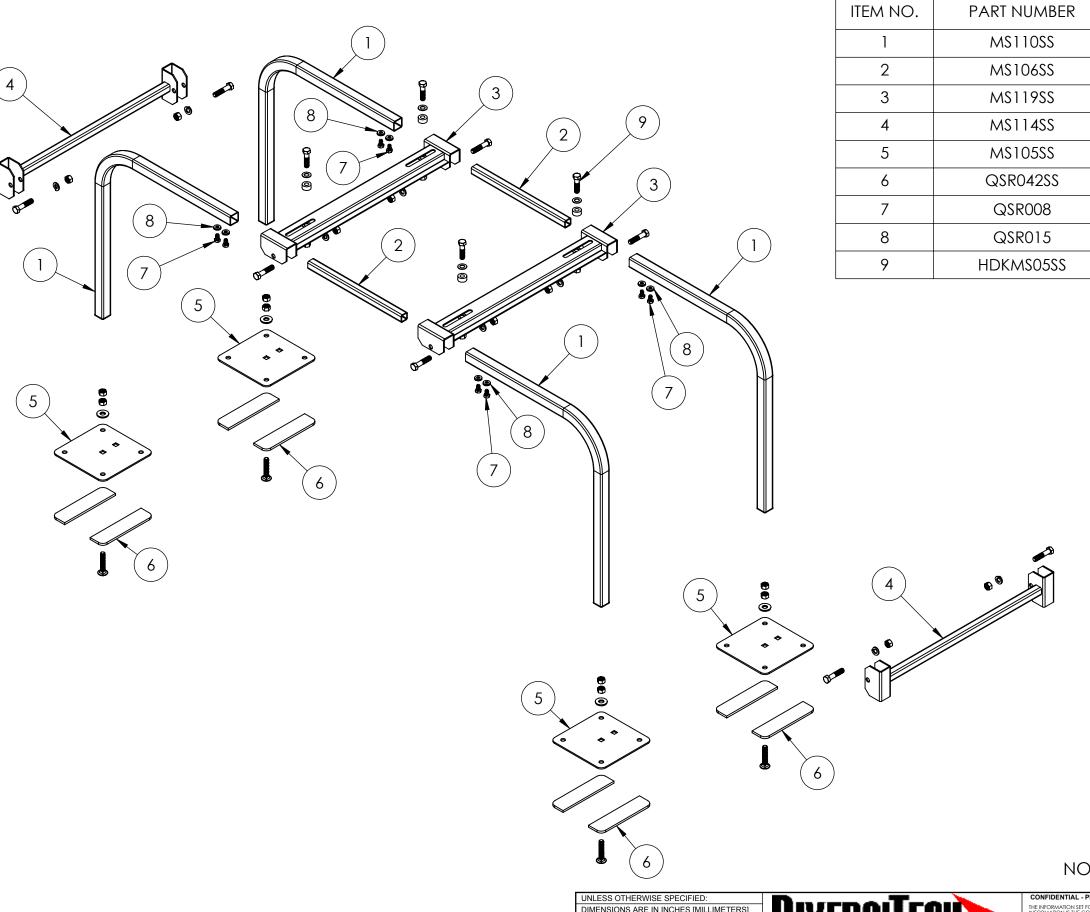

| ITEM NO. | PART NUMBER | DESCRIPTION                     | Default/<br>QTY. |
|----------|-------------|---------------------------------|------------------|
| 1        | MS110SS     | Mini Split 18in J-Bar           | 4                |
| 2        | MS106SS     | Mini Split Extension Bar        | 2                |
| 3        | MS119SS     | Mini Split Long Saddle Arm      | 2                |
| 4        | MS114SS     | Mini Split Wide Stability Arm   | 2                |
| 5        | MS105SS     | Mini Split 6x6 Feet             | 4                |
| 6        | QSR042SS    | Mini Split Rubber Foot          | 8                |
| 7        | QSR008      | 1/4-20x1/2in Zinc Hex Bolt      | 8                |
| 8        | QSR015      | 1/4in Bonded Washers            | 8                |
| 9        | HDKMS05SS   | Hardware kit for QSMS1802, 2402 | 1                |
|          |             |                                 |                  |

NOTE - ALL ASSEMBLY HARDWARE IS INCLUDED

UNLESS OTHERWISE SPECIFIED:
DIMENSIONS ARE IN INCHES [MILLIMETERS]
TOLERANCES ARE: ANGLES ±1.0°
FRACTIONAL SIZES X/Y ±1/64

| CONFIDENTIAL - PROPRIETARY - DO NOT COPY                                                                                                                                                             | MATERIAL: |
|------------------------------------------------------------------------------------------------------------------------------------------------------------------------------------------------------|-----------|
| THE INFORMATION SET FORTH IN THIS DOCUMENT AND RELATED                                                                                                                                               |           |
| INFORMATION IS THE CONFIDENTIAL PROPERTY OF DIVERSITECH CORPORATION, AND IS NOT TO BE COPIED OR REPRODUCED OR DISTRIBUTED IN ANY FORM WITHOUT PRIOR WRITTEN PERMISSION FROM DIVERSITECH CORPORATION. | DWG. NO.  |
| DO NOT SCALE DRAWING                                                                                                                                                                                 | MC        |
| DESCRIPTION                                                                                                                                                                                          |           |