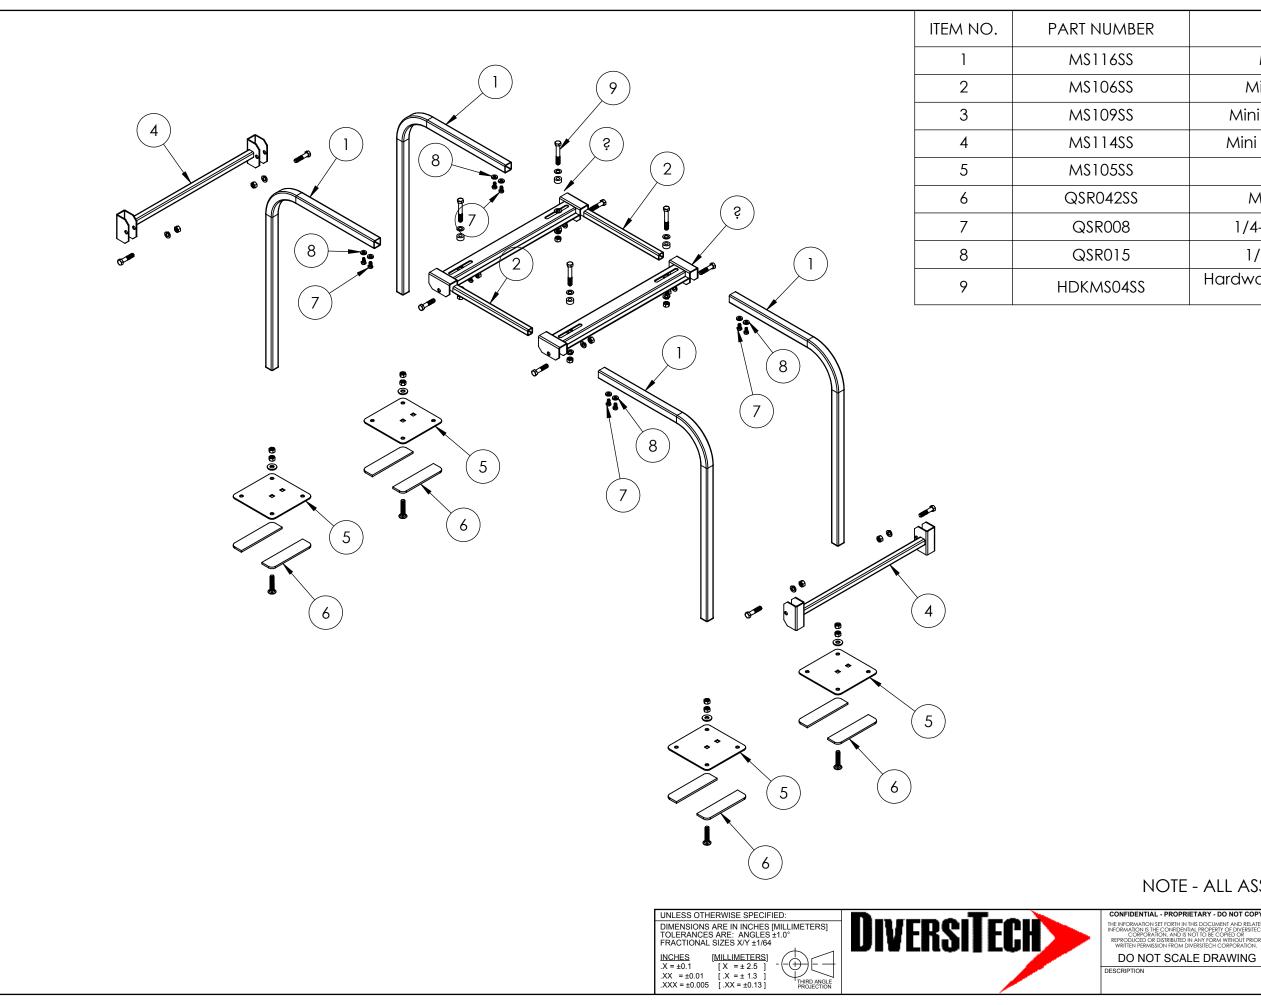

| DESCRIPTION                                  | Default/<br>QTY. |
|----------------------------------------------|------------------|
| Mini Split 24in J-Bar                        | 4                |
| Mini Split Extension Bar                     | 2                |
| Mini Split Long Saddle Arm                   | 2                |
| Mini Split Wide Stability Arm                | 2                |
| Mini Split 6x6 Feet                          | 4                |
| Mini Split Rubber Foot                       | 8                |
| 1/4-20x1/2in Zinc Hex Bolt                   | 8                |
| 1/4in Bonded Washers                         | 8                |
| Hardware kit for QSMS1800/1801,<br>2400/2401 | 1                |

## NOTE - ALL ASSEMBLY HARDWARE IS INCLUDED

CONFIDENTIAL - PROPRIETARY - DO NOT COPY THE INFORMATION SET FORTH IN THIS DOCUMENT AND RELATED INFORMATION IS THE CONFIDENTIAL PROPERTY OF DIVERSIFICH CORPORATION, AND INO TO BE COMED OR REPRODUCED OR DISTRIBUTED IN ANY FORM WITHOUT FRIOR WRITTEN FERMISSION FROM DVERSIFICH CORPORATION. MATERIA

DWG. NO. MINI SPLIT STAND - 2401SS MODEL NO. QSMS2401SS

WEIGHT GMS. REV.

 $2^{\text{SHEET}}$  OF 2