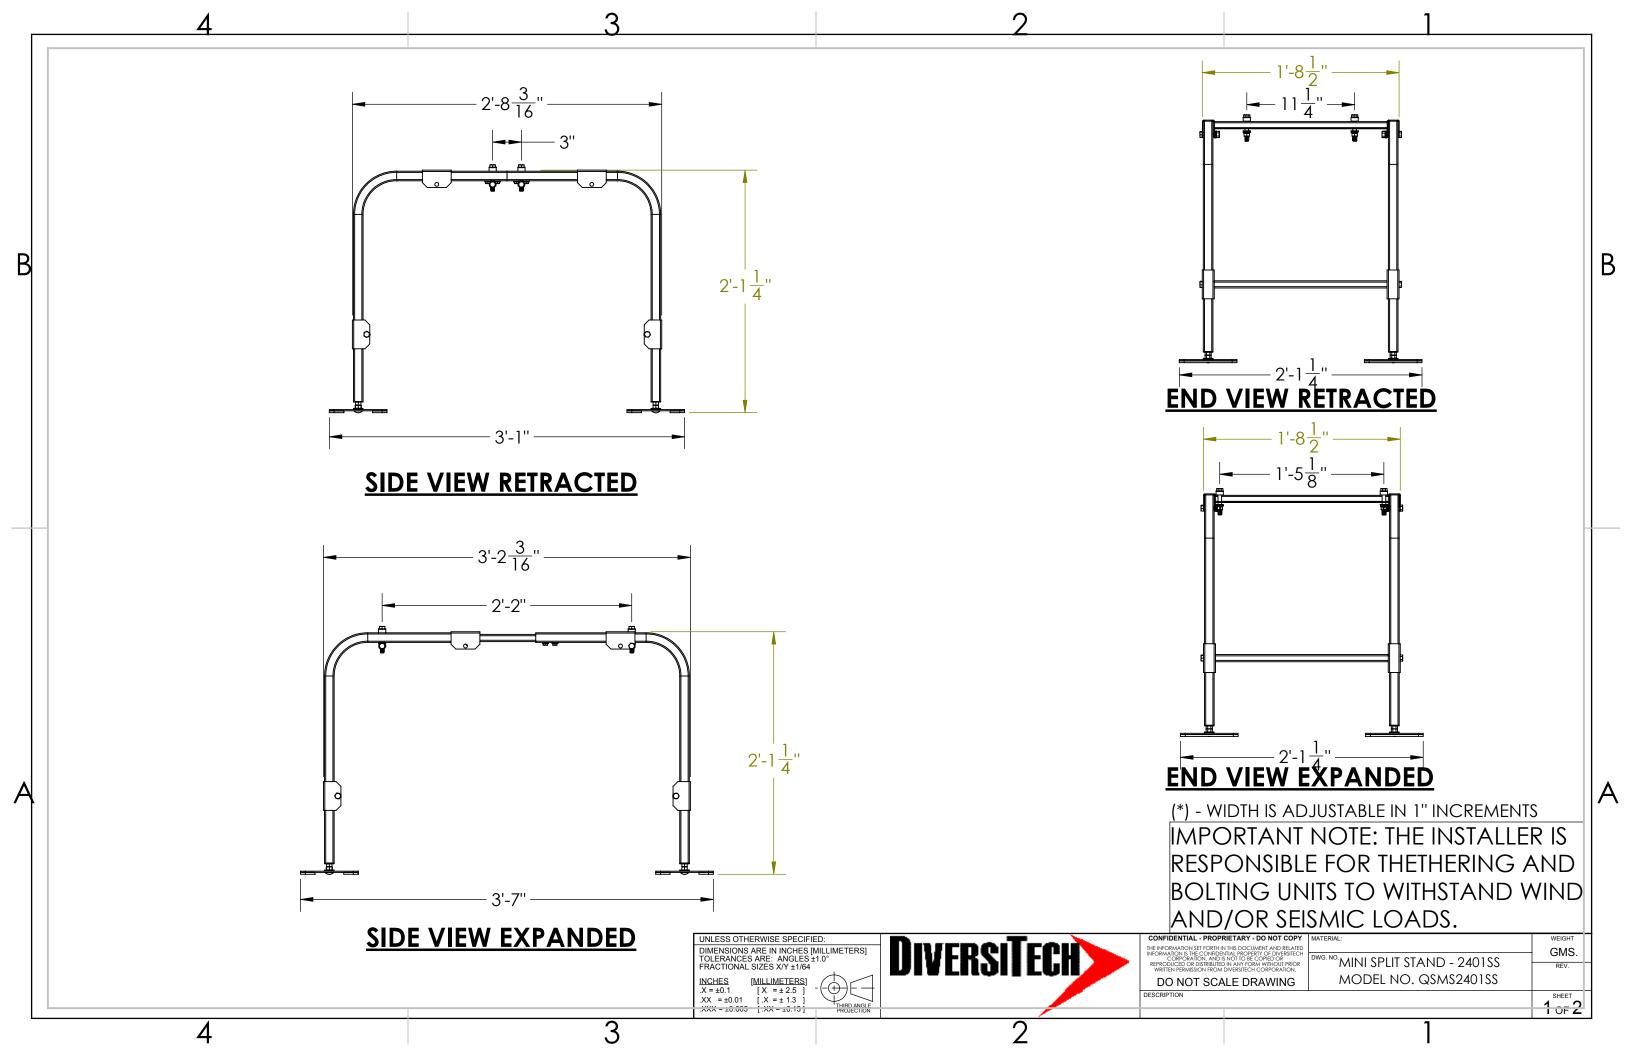

| DESCRIPTION                                  | Default/<br>QTY. |
|----------------------------------------------|------------------|
| Mini Split 24in J-Bar                        | 4                |
| Mini Split Extension Bar                     | 2                |
| Mini Split Long Saddle Arm                   | 2                |
| Mini Split Wide Stability Arm                | 2                |
| Mini Split 6x6 Feet                          | 4                |
| Mini Split Rubber Foot                       | 8                |
| 1/4-20x1/2in Zinc Hex Bolt                   | 8                |
| 1/4in Bonded Washers                         | 8                |
| Hardware kit for QSMS1800/1801,<br>2400/2401 | 1                |

## NOTE - ALL ASSEMBLY HARDWARE IS INCLUDED

CO