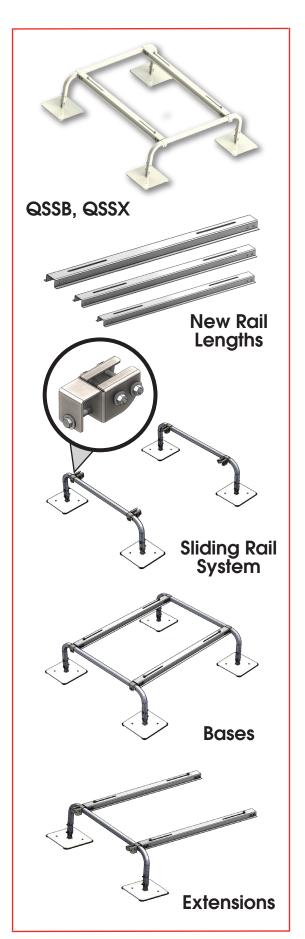

## QSSB, QSSX

Next Generation Super Stand VRF/VRV Equipment Stands

## **Application**

The newly redesigned Super Stands are now simpler to order, easier to size and compatible with more equipment models than ever.

#### **Features**

- Infinite depth adjustability with new sliding rail design.
- Rail slots allow for mounting hole alignment for most all equipment models.
- New base and extension models make customizing stands quick and easy.
- 900lb capacity for each single module section.
- Reduced number of SKU's
- Hurricane Rated