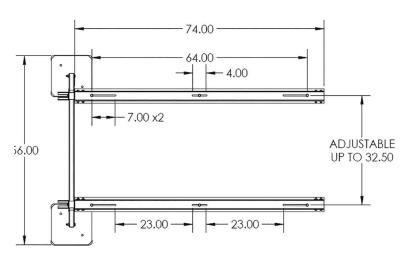

#### 62" Wide Base Stands

QSSB62-12 (12" Tall) QSSB62-18 (18" Tall) QSSB62-24 (24" Tall)

**74" Wide Base Stands**QSSB74-12 (12" Tall)

QSSB74-18 (18" Tall) QSSB74-24 (24" Tall)