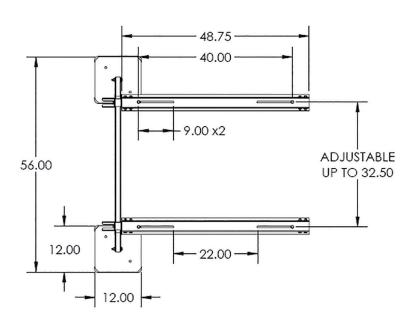

## **Extension Kits**

**48" Wide Extension Kit**QSSX48-12 (12" Tall)

QSSX48-18 (18" Tall)

QSSX48-24 (24" Tall)

**62" Wide Extension Kit**QSSX62-12 (12" Tall)

QSSX62-18 (18" Tall)

QSSX62-24 (24" Tall)

**74" Wide Extension Kit**QSSX74-12 (12" Tall)

QSSX74-18 (18" Tall)

QSSX74-24 (24" Tall)