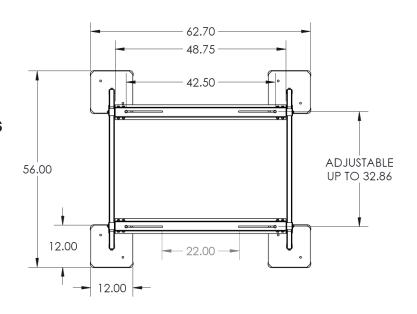

## 48" Wide Base Stands

QSSB48-12 (12" Tall) QSSB48-18 (18" Tall) QSSB48-24 (24" Tall)

# 75.95 62.00 53.00 ADJUSTABLE UP TO 32.86 17.00 12.00