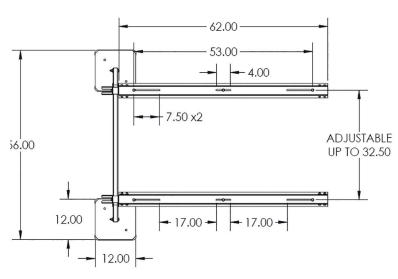

#### 62" Wide Base Stands

QSSB62-12 (12" Tall) QSSB62-18 (18" Tall) QSSB62-24 (24" Tall)

**74" Wide Base Stands**QSSB74-12 (12" Tall)

QSSB74-18 (18" Tall) QSSB74-24 (24" Tall)