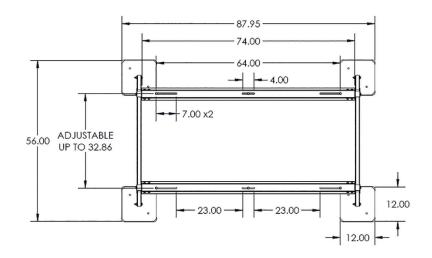

#### 62" Wide Base Stands

QSSB62-12 (12" Tall) QSSB62-18 (18" Tall) QSSB62-24 (24" Tall)

**74" Wide Base Stands**QSSB74-12 (12" Tall)

QSSB74-18 (18" Tall) QSSB74-24 (24" Tall)