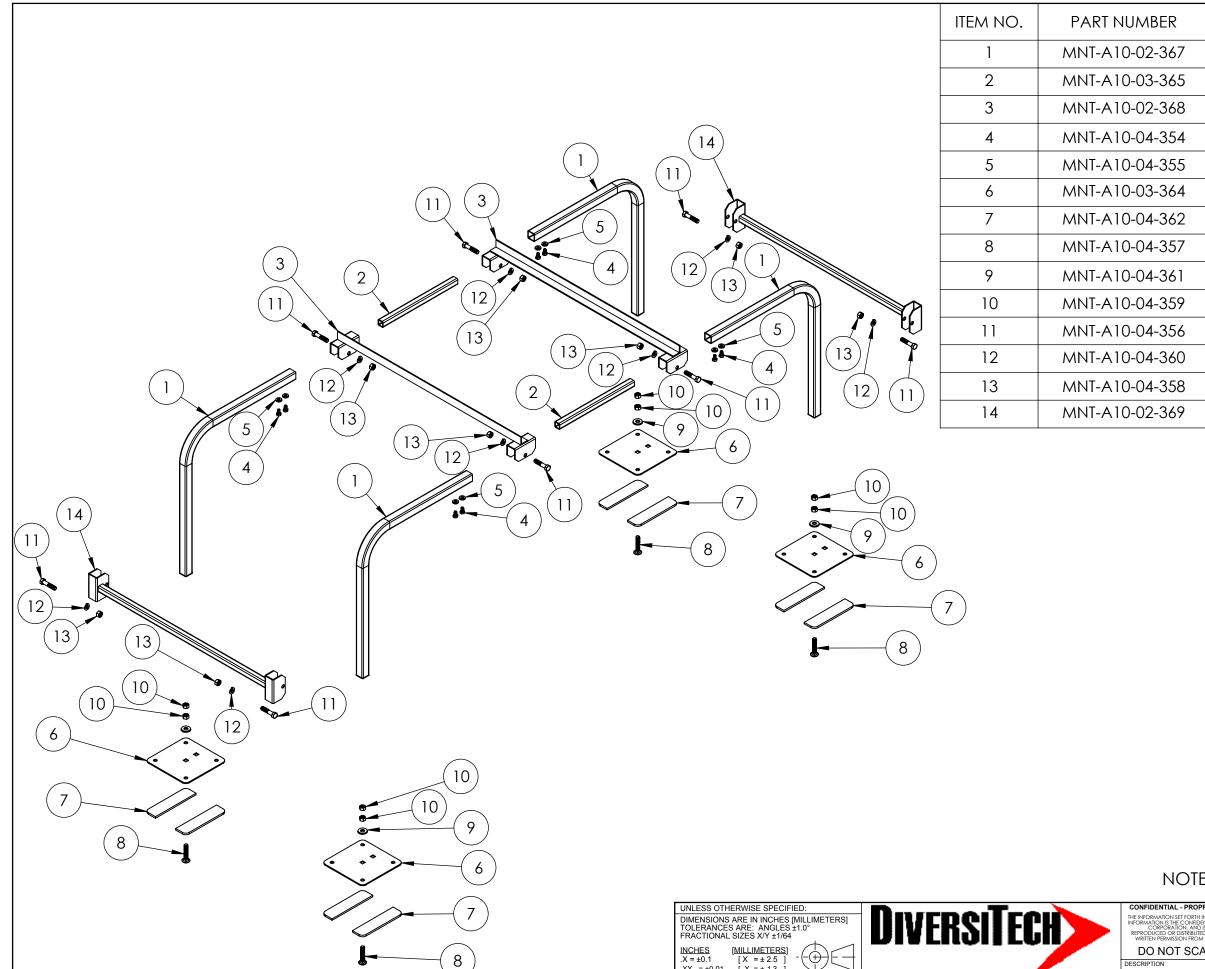

| ITEM NO. | PART NUMBER    | DESCRIPTION                    | Default/<br>QTY. |
|----------|----------------|--------------------------------|------------------|
| 1        | MNT-A10-02-367 | Angle Iron Stand 18 J-Bar      | 4                |
| 2        | MNT-A10-03-365 | Angle Iron Stand Extension Bar | 2                |
| 3        | MNT-A10-02-368 | Iron Stand 27in Angle Iron Arm | 2                |
| 4        | MNT-A10-04-354 | 1/4-20x1/2in Zinc Hex Bolts    | 8                |
| 5        | MNT-A10-04-355 | 1/4in Bonded Washers           | 8                |
| 6        | MNT-A10-03-364 | Angle Iron Stand 6x6 Feet      | 4                |
| 7        | MNT-A10-04-362 | 6x1.5 - Mini Split Rubber Foot | 8                |
| 8        | MNT-A10-04-357 | 3/8-16x2in Carriage Bolt Zinc  | 4                |
| 9        | MNT-A10-04-361 | 3/8in Bonded Washer            | 4                |
| 10       | MNT-A10-04-359 | 3/8in Zinc Hex Nut             | 8                |
| 11       | MNT-A10-04-356 | 3/8-16x1 3/4in Hex Bolt Galv   | 8                |
| 12       | MNT-A10-04-360 | 3/8in Split Washer Galv        | 8                |
| 13       | MNT-A10-04-358 | 3/8in Galvanized Hex Nuts      | 8                |
| 14       | MNT-A10-02-369 | Iron Stand 27in Stability Arm  | 2                |

## NOTE - ALL ASSEMBLY HARDWARE IS INCLUDED

| NCHES | MILLIMETERS | X = ±0.1 | [X = ±2.5 ] | .XX = ±0.01 | .X = ±1.3 | .XXX = ±0.005 | .XX = ±0.13 |

| CONFIDENTIAL - PROPRIETARY - DO NOT COPY                                                                                                                                                             | MATE |
|------------------------------------------------------------------------------------------------------------------------------------------------------------------------------------------------------|------|
| THE INFORMATION SET FORTH IN THIS DOCUMENT AND RELATED                                                                                                                                               |      |
| INFORMATION IS THE CONFIDENTIAL PROPERTY OF DIVERSITECH CORPORATION, AND IS NOT TO BE COPIED OR REPRODUCED OR DISTRIBUTED IN ANY FORM WITHOUT PRIOR WRITTEN PERMISSION FROM DIVERSITECH CORPORATION. | DWG. |
| DO NOT SCALE DRAWING                                                                                                                                                                                 |      |
| DESCRIPTION                                                                                                                                                                                          |      |