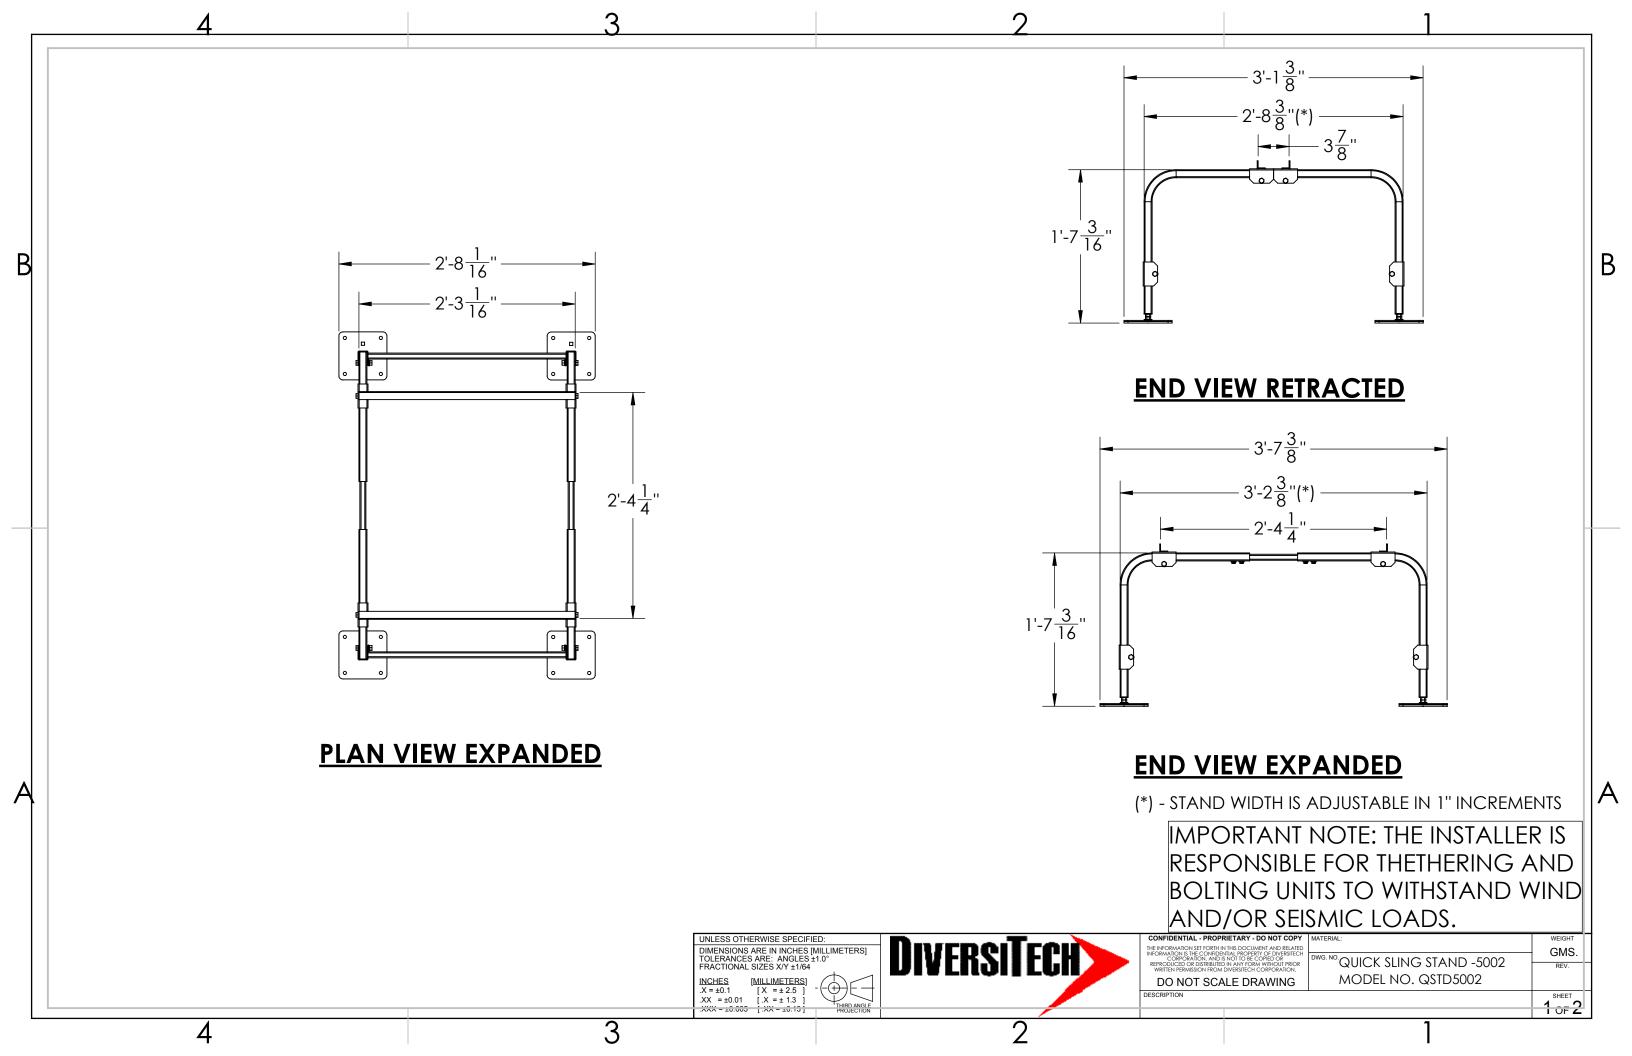

|  | MATERIAL:                        | WEIGHT |
|--|----------------------------------|--------|
|  | DWG. NO                          | GMS.   |
|  | dwg. no. Quick sling stand -5002 | REV.   |
|  | model no. Qstd5002               |        |
|  |                                  | SHEET  |