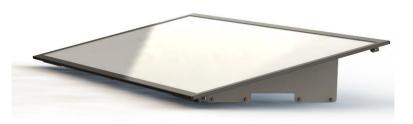

## **QSWS1000**

WeatherShield protects outdoor mini-split units from snow and freezing rain.

WeatherShield provides a quick, safe, and stable way to protect your equipment from snow and freezing rain while maintaining proper air flow around the unit. It allows for easy access during

installation, service, and maintenance. Compatible with unit sizes: 31.5" - 41.5" wide, by a depth of 6" minimum (12" - 14" preferred).

## Features:

- Mounts directly to the outdoor unit.
- Mounting hardware included
- Adjustable to fit the most popular minisplit sizes
- Quick and easy to install
- Strong, UV Protected roof material

| Catalog No. | Description                          | UPC           | UOM | Order<br>Multiple |
|-------------|--------------------------------------|---------------|-----|-------------------|
| QSWS1000    | WeatherShield Snow and Rain<br>Guard | 0095247169771 | Ea  | 1                 |