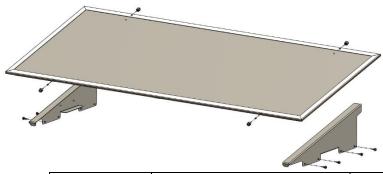

## Features:

- Mounts directly to the outdoor unit.
- Mounting hardware included
- Adjustable to fit the most popular minisplit sizes
- Quick and easy to install
- Strong, UV Protected roof material

| Catalog No. | Description                          | UPC           | UOM | Order<br>Multiple |
|-------------|--------------------------------------|---------------|-----|-------------------|
| QSWS1000    | WeatherShield Snow and Rain<br>Guard | 0095247169771 | Ea  | 1                 |