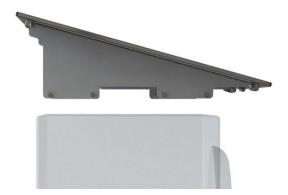

## **QSWS1000**

WeatherShield protects outdoor mini-split units from snow and freezing rain.

WeatherShield provides a quick, safe, and stable way to protect your equipment from snow and freezing rain while maintaining proper air flow around the unit. It allows for easy access during

installation, service, and maintenance. Compatible with unit sizes: 31.5" - 41.5" wide, by a depth of 6" minimum (12" - 14" preferred).