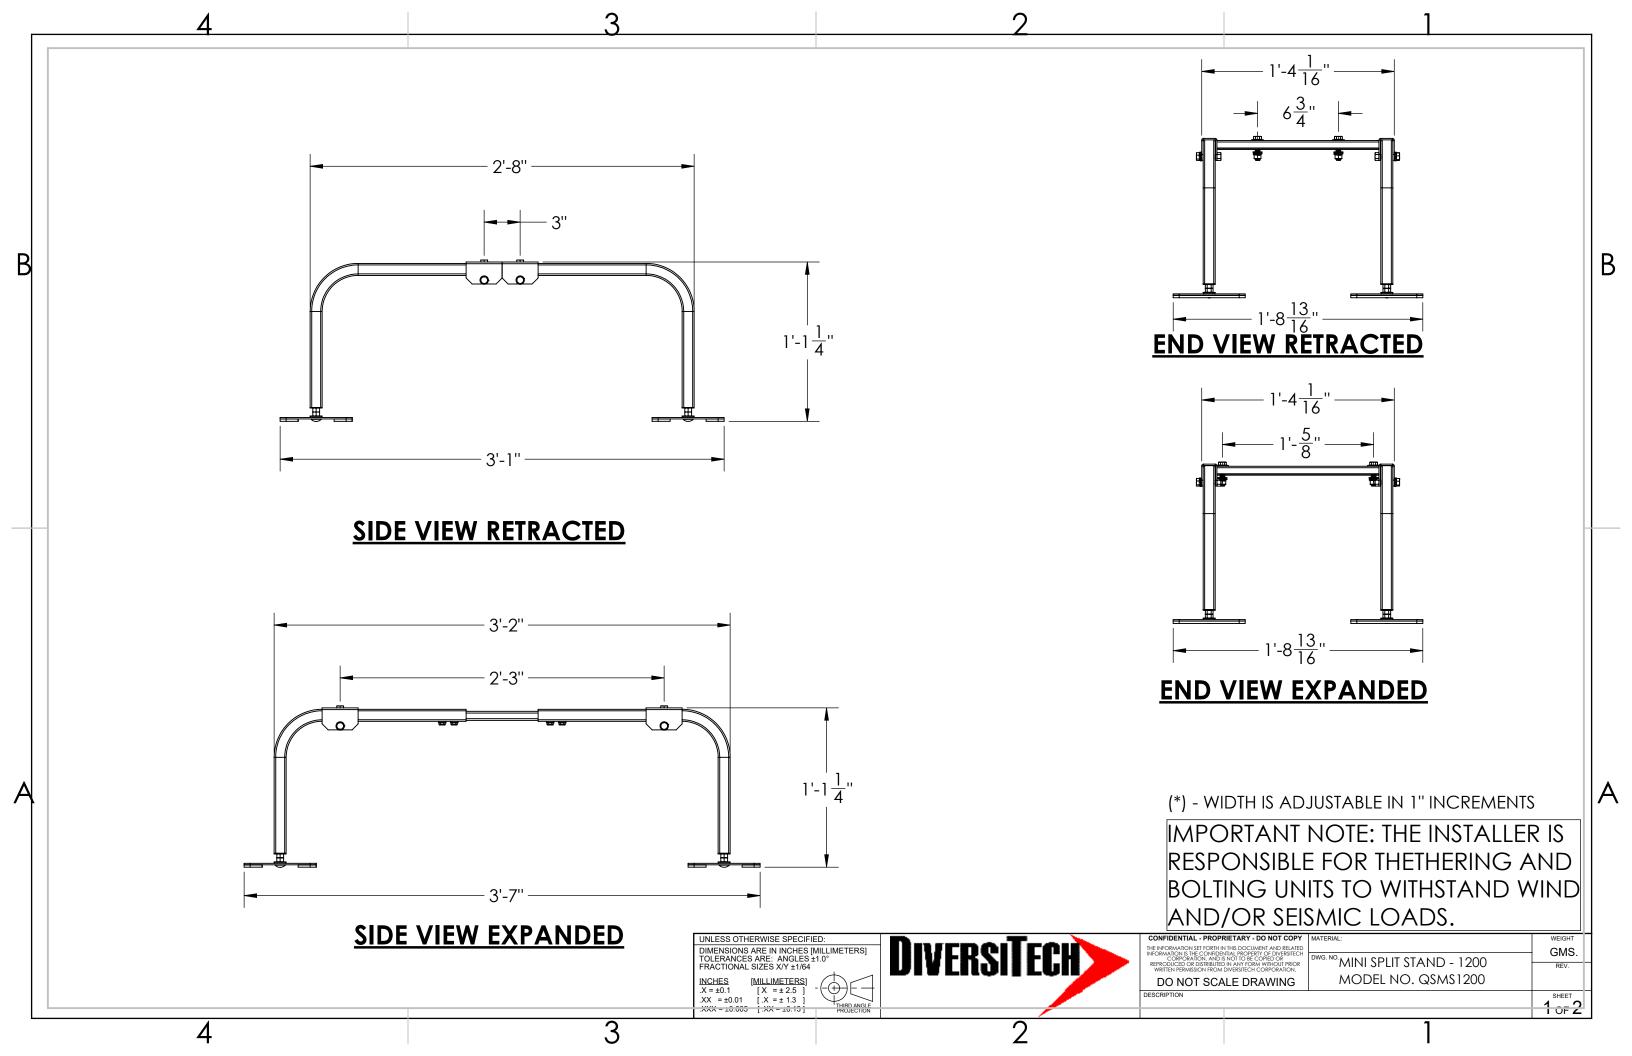

## NOTE - ALL ASSEMBLY HARDWARE IS INCLUDED

UNLESS OTHERWISE SPECIFIED:
DIMENSIONS ARE IN INCHES [MILLIMETERS]
TOLERANCES ARE: ANGLES ±1.0°
FRACTIONAL SIZES X/Y ±1/64

| NCHES | [MILLIMETERS] | X = ±0.1 | [X = ± 2.5 ] | .XX = ±0.01 | [.X = ± 1.3 ] | .XXX = ±0.005 | [.XX = ±0.13]

| CONFIDENTIAL - PROPRIETARY - DO NOT COPY                                                                                                                                                | MATERIAL:           |
|-----------------------------------------------------------------------------------------------------------------------------------------------------------------------------------------|---------------------|
| THE INFORMATION SET FORTH IN THIS DOCUMENT AND RELATED INFORMATION IS THE CONFIDENTIAL PROPERTY OF DIVERSITECH                                                                          |                     |
| CORPORATION, AND IS NOT TO BE COPIED OR  CORPORATION, AND IS NOT TO BE COPIED OR  REPRODUCED OR DISTRIBUTED IN ANY FORM WITHOUT PRIOR  WRITTEN PERMISSION FROM DIVERSITECH CORPORATION. | DWG. NO. MINI SPLIT |
| DO NOT SCALE DRAWING                                                                                                                                                                    | MODEL N             |
| DESCRIPTION                                                                                                                                                                             | •                   |

GMS. LIT STAND - 1200 NO. QSMS1200 2 of 2