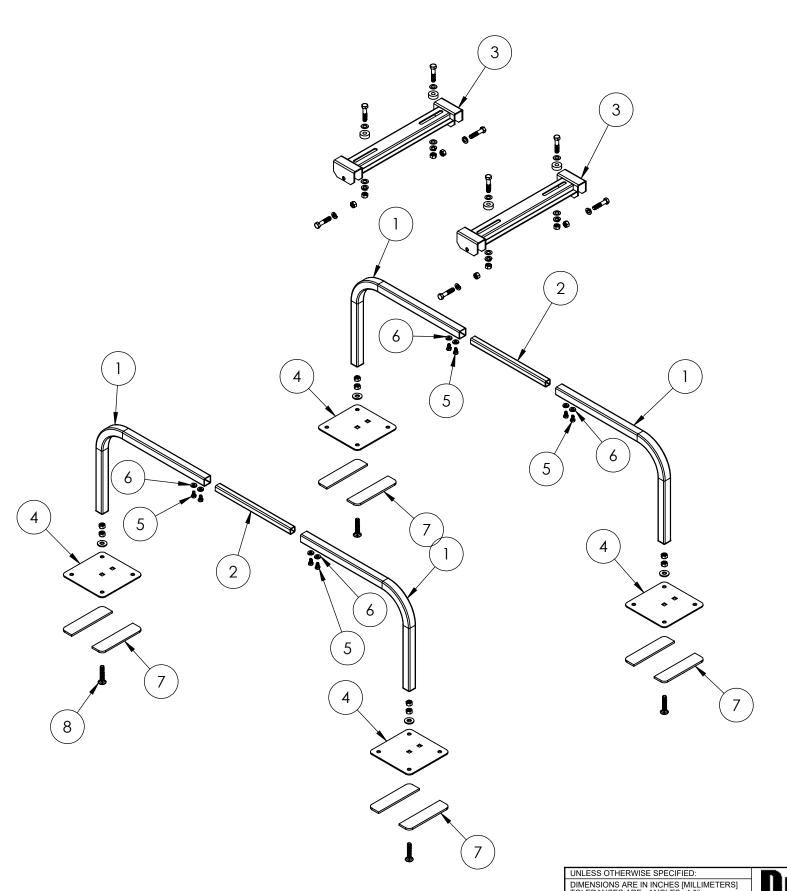

| ITEM NO. | PART NUMBER | DESCRIPTION                    | Default/<br>QTY. |
|----------|-------------|--------------------------------|------------------|
| 1        | MS107       | Mini Split 12in J-Bar          | 4                |
| 2        | MS106       | Mini Split Extension Bar       | 2                |
| 3        | MS128       | Short Mini Split Arm           | 2                |
| 4        | MS105       | Mini Split 6x6 Feet            | 4                |
| 5        | Q\$R008     | 1/4-20x1/2in Zinc Hex Bolt     | 8                |
| 6        | QSR015      | 1/4in Bonded Washers           | 8                |
| 7        | QSR042      | Mini Split Rubber Foot         | 8                |
| 8        | HDKMS01     | Haedware kit for QSMS1200/1201 | 1                |

## NOTE - ALL ASSEMBLY HARDWARE IS INCLUDED

UNLESS OTHERWISE SPECIFIED:
DIMENSIONS ARE IN INCHES [MILLIMETERS]
TOLERANCES ARE: ANGLES ±1.0°
FRACTIONAL SIZES X/Y ±1/64

| NCHES | [MILLIMETERS] | X = ±0.1 | [X = ± 2.5 ] | .XX = ±0.01 | [.X = ± 1.3 ] | .XXX = ±0.005 | [.XX = ±0.13]