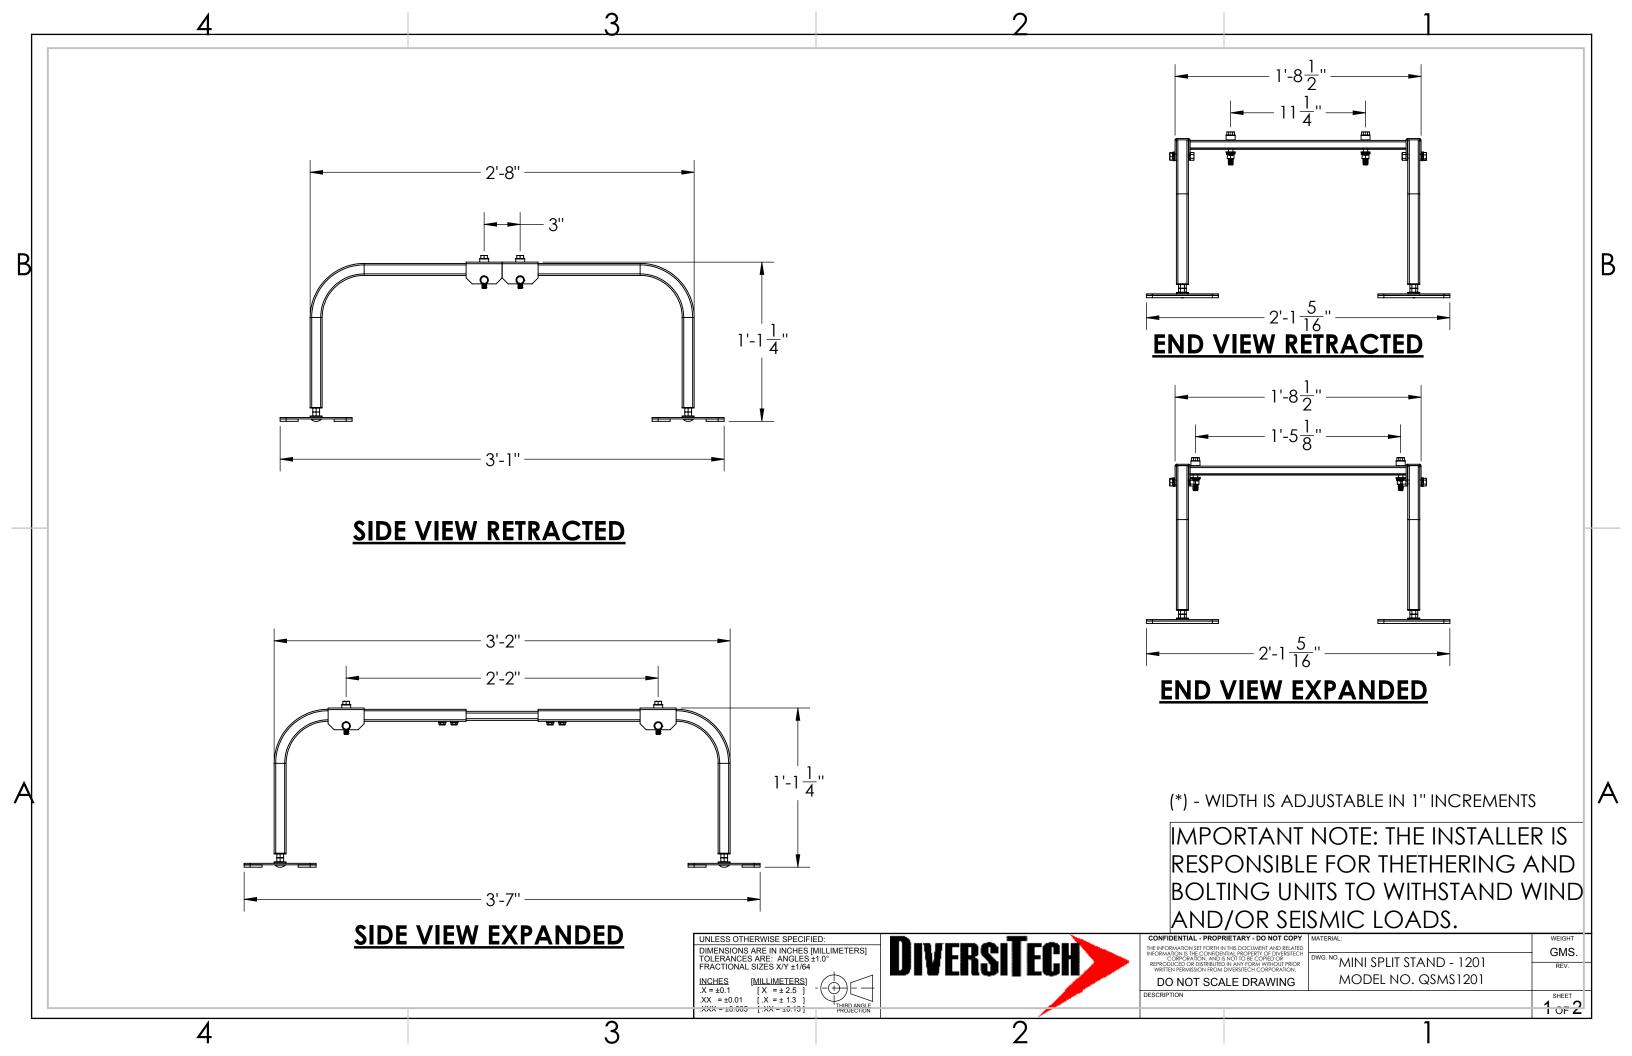

DWG. NO. MINI SPLIT STAND - 1201 MODEL NO. QSMS1201

WEIGHT GMS.

REV.

 $2^{\text{SHEET}}$  OF 2