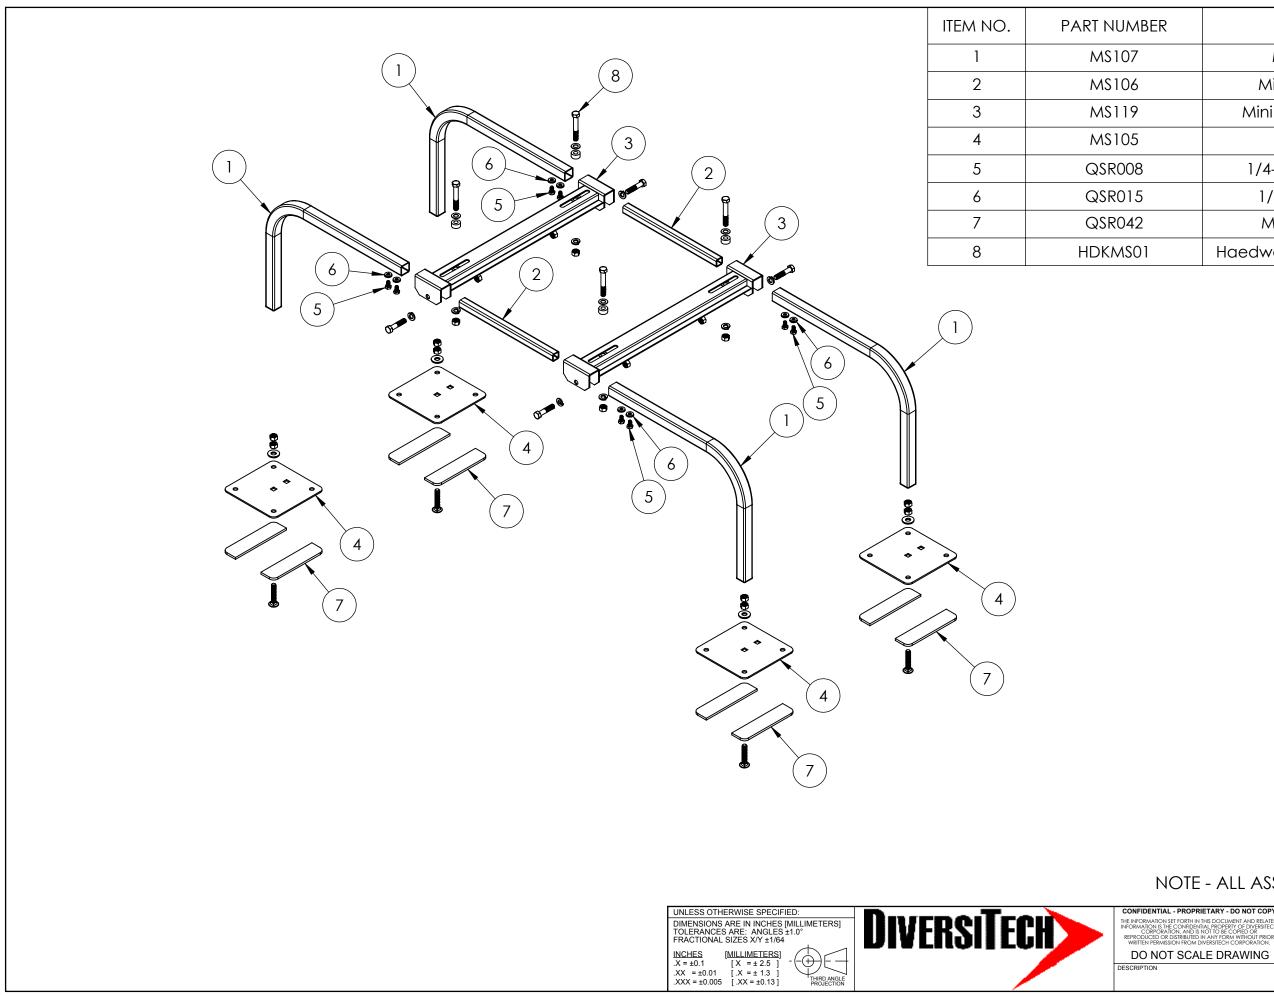

| DESCRIPTION                    | Default/<br>QTY. |
|--------------------------------|------------------|
| Mini Split 12in J-Bar          | 4                |
| Mini Split Extension Bar       | 2                |
| Mini Split Long Saddle Arm     | 2                |
| Mini Split 6x6 Feet            | 4                |
| 1/4-20x1/2in Zinc Hex Bolt     | 8                |
| 1/4in Bonded Washers           | 8                |
| Mini Split Rubber Foot         | 8                |
| Haedware kit for QSMS1200/1201 | 1                |
|                                |                  |

## NOTE - ALL ASSEMBLY HARDWARE IS INCLUDED

CONFIDENTIAL - PROPRIETARY - DO NOT COPY THE INFORMATION SET FORTH IN THIS DOCUMENT AND RELATED INFORMATION IS THE CONFIDENTIAL PROPERTY OF DWENSTECH CONFORMATION, AND IS NOT TO BE COMED OR REPRODUCED OR DISTRIBUTED IN ANY FORM WITHOUT RIJOR WRITTEN PERMISSION FROM DVESTIGET-CORPORATION. MATERIA

DWG. NO. MINI SPLIT STAND - 1201 MODEL NO. QSMS1201

WEIGHT GMS.

REV.

 $2^{\text{SHEET}}$  OF 2