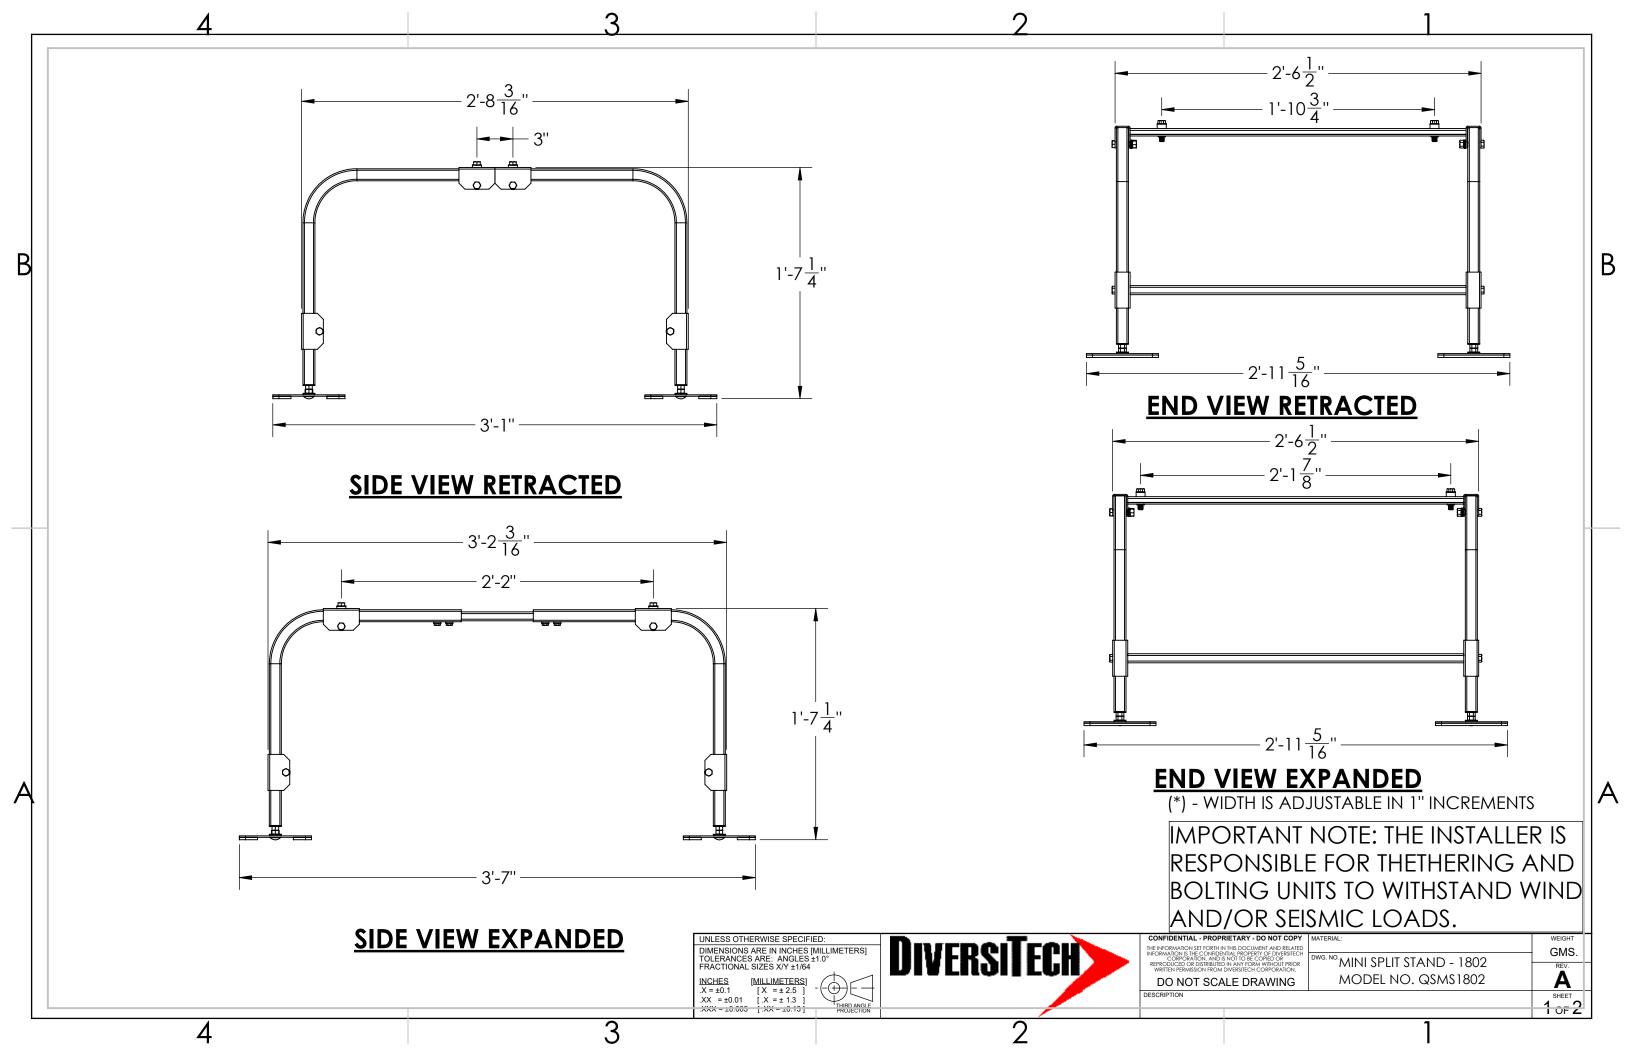

NOTE - ALL ASSEMBLY HARDWARE IS INCLUDED

UNLESS OTHERWISE SPECIFIED:
DIMENSIONS ARE IN INCHES [MILLIMETERS]
TOLERANCES ARE: ANGLES ±1.0°
FRACTIONAL SIZES X/Y ±1/64

| NCHES | [MILLIMETERS] | X = ±0.1 | [X = ±2.5 ] | .XX = ±0.01 | [.X = ±1.3 ] | .XXX = ±0.005 | [.XX = ±0.13]

| CONTIDENTIAL - TROUTE TART - BO NOT COLL                                                                                                                                                             | IVIJ |
|------------------------------------------------------------------------------------------------------------------------------------------------------------------------------------------------------|------|
| THE INFORMATION SET FORTH IN THIS DOCUMENT AND RELATED                                                                                                                                               |      |
| INFORMATION IS THE CONFIDENTIAL PROPERTY OF DIVERSITECH CORPORATION, AND IS NOT TO BE COPIED OR REPRODUCED OR DISTRIBUTED IN ANY FORM WITHOUT PRIOR WRITTEN PERMISSION FROM DIVERSITECH CORPORATION. | DWG  |
| DO NOT SCALE DRAWING                                                                                                                                                                                 |      |

TERIAL:

WEIGHT
GMS.

MINI SPLIT STAND - 1802

MODEL NO. QSMS1802

REV.

A
SHEET