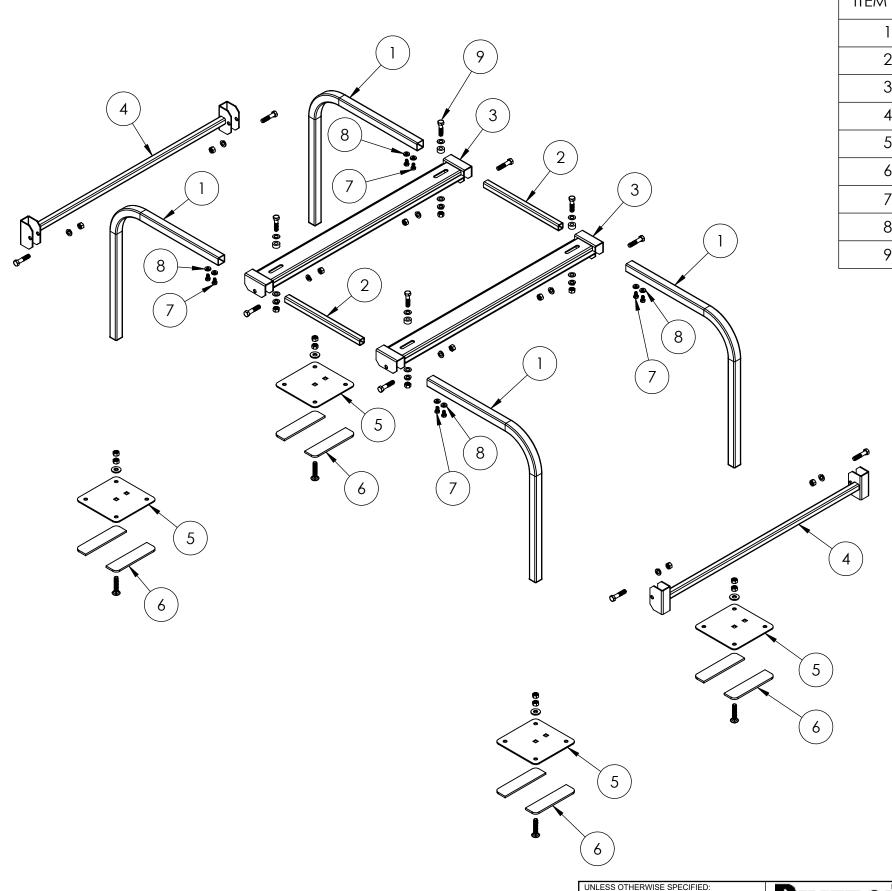

| ITEM NO. | PART NUMBER | DESCRIPTION                      | Default/<br>QTY. |
|----------|-------------|----------------------------------|------------------|
| 1        | MS110       | Mini Split 18in J-Bar            | 4                |
| 2        | MS106       | Mini Split Extension Bar         | 2                |
| 3        | MS111       | Long Mini Split Arm              | 2                |
| 4        | MS115       | MS Double Fan Stability Arm      | 2                |
| 5        | MS105       | Mini Split 6x6 Feet              | 4                |
| 6        | QSR042      | Mini Split Rubber Foot           | 8                |
| 7        | QSR008      | 1/4-20x1/2in Zinc Hex Bolt       | 8                |
| 8        | QSR015      | 1/4in Bonded Washers             | 8                |
| 9        | HDKMS05     | Hardware kit for QSM\$1802, 2402 | 1                |

NOTE - ALL ASSEMBLY HARDWARE IS INCLUDED

UNLESS OTHERWISE SPECIFIED:
DIMENSIONS ARE IN INCHES [MILLIMETERS]
TOLERANCES ARE: ANGLES ±1.0°
FRACTIONAL SIZES X/Y ±1/64

| NCHES | [MILLIMETERS] | X = ±0.1 | [X = ±2.5 ] | .XX = ±0.01 | [.X = ±1.3 ] | .XXX = ±0.005 | [.XX = ±0.13]