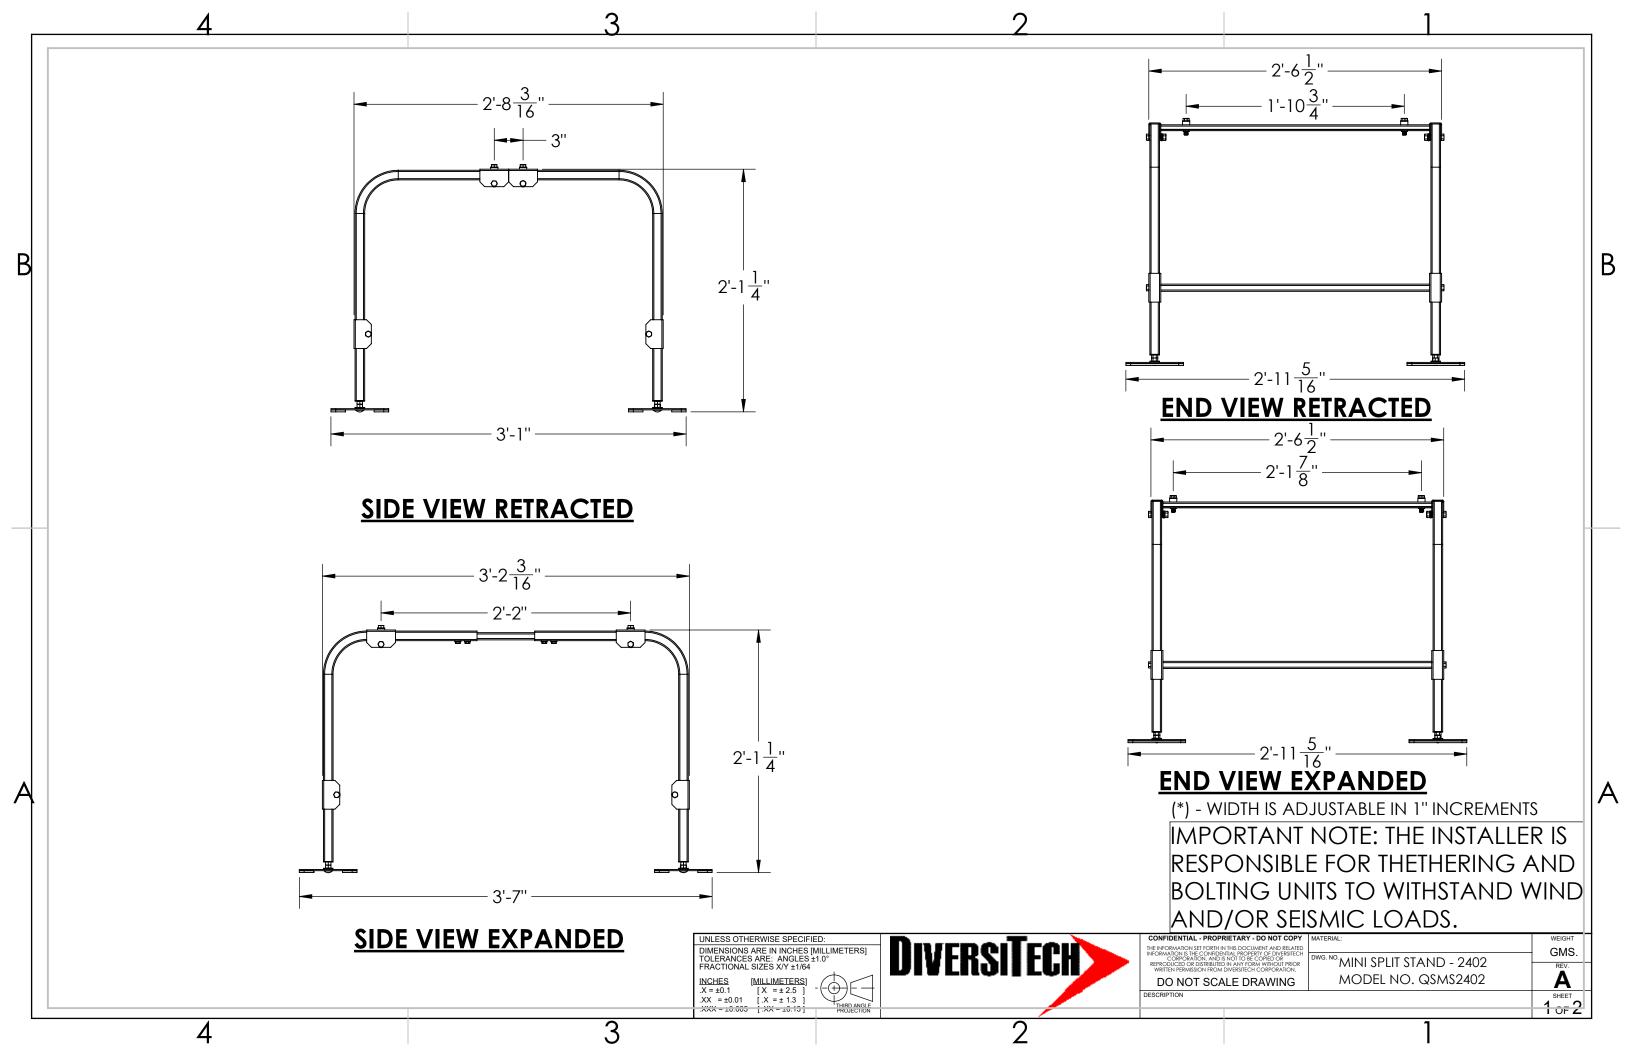

| ITEM NO. | PART NUMBER | DESCRIPTION                     | Default/<br>QTY. |
|----------|-------------|---------------------------------|------------------|
| 1        | MS116       | Mini Split 24in J-Bar           | 4                |
| 2        | MS106       | Mini Split Extension Bar        | 2                |
| 3        | MS111       | Long Mini Split Arm             | 2                |
| 4        | MS115       | MS Double Fan Stability Arm     | 2                |
| 5        | MS105       | Mini Split 6x6 Feet             | 4                |
| 6        | QSR042      | Mini Split Rubber Foot          | 8                |
| 7        | QSR008      | 1/4-20x1/2in Zinc Hex Bolt      | 8                |
| 8        | QSR015      | 1/4in Bonded Washers            | 8