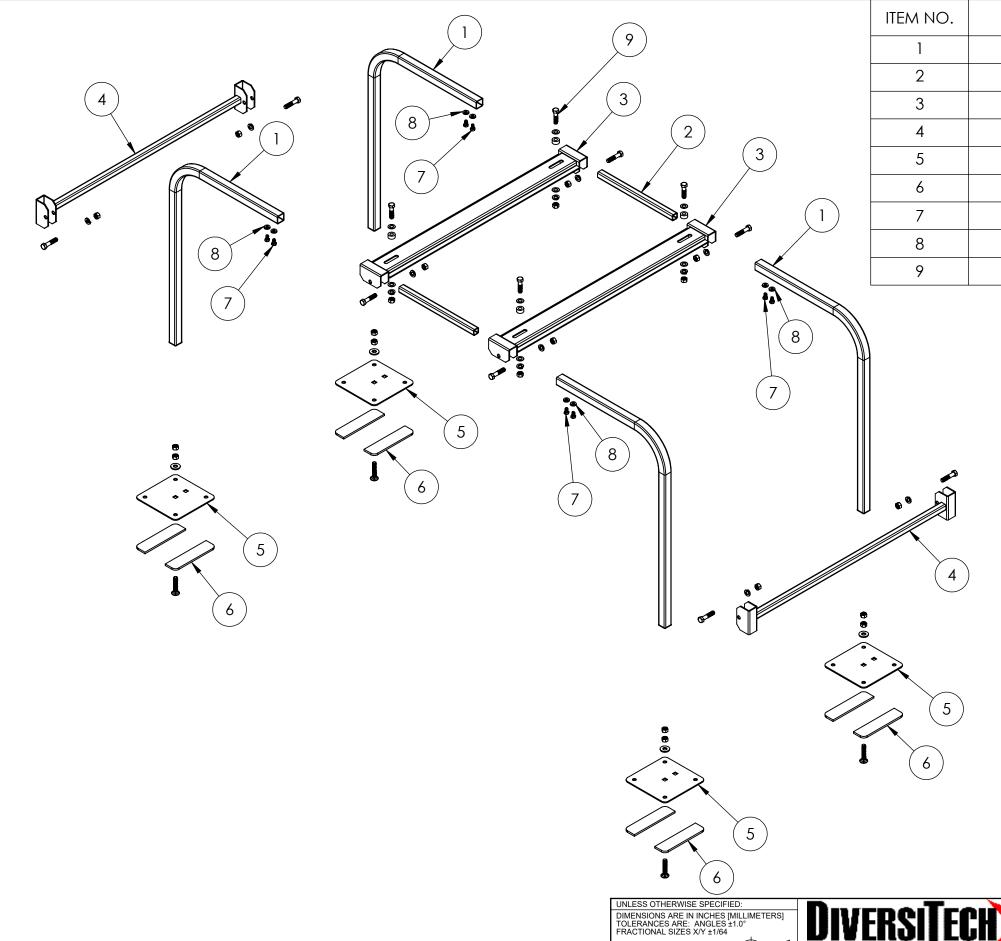

| ITEM NO. | PART NUMBER | DESCRIPTION                     | Default/<br>QTY. |
|----------|-------------|---------------------------------|------------------|
| 1        | MS116       | Mini Split 24in J-Bar           | 4                |
| 2        | MS106       | Mini Split Extension Bar        | 2                |
| 3        | MS111       | Long Mini Split Arm             | 2                |
| 4        | MS115       | MS Double Fan Stability Arm     | 2                |
| 5        | MS105       | Mini Split 6x6 Feet             | 4                |
| 6        | QSR042      | Mini Split Rubber Foot          | 8                |
| 7        | QSR008      | 1/4-20x1/2in Zinc Hex Bolt      | 8                |
| 8        | QSR015      | 1/4in Bonded Washers            | 8                |
| 9        | HDKMS05     | Hardware kit for QSMS1802, 2402 | 1                |
|          |             |                                 |                  |

NOTE - ALL ASSEMBLY HARDWARE IS INCLUDED

| CONTIDENTIAL - I NOT KIETAKT - BO NOT COTT                                                                                                                                                                    | IVIJ-CT LTC |
|---------------------------------------------------------------------------------------------------------------------------------------------------------------------------------------------------------------|-------------|
| THE INFORMATION SET FORTH IN THIS DOCUMENT AND RELATED                                                                                                                                                        |             |
| INFORMATION IS THE CONFIDENTIAL PROPERTY OF DIVERSITECH<br>CORPORATION, AND IS NOT TO BE COPIED OR<br>REPRODUCED OR DISTRIBUTED IN ANY FORM WITHOUT PRIOR<br>WRITTEN PERMISSION FROM DIVERSITECH CORPORATION. | DWG. N      |
| DO NOT SCALE DRAWING                                                                                                                                                                                          |             |
| DESCRIPTION                                                                                                                                                                                                   |             |