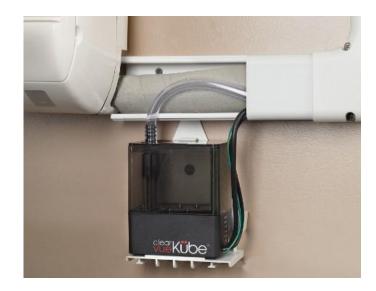

ClearVueKübe is the ideal condensate pump for ductless systems (mini-splits). ClearVueKübe is compact (so it fits anywhere), quieter (so you can't hear it) and less prone to clogging than any other condensate pump.

ClearVueKübe is compact

- Small size 4" long x 2.5" wide x 6" high
- Weighs less than 1 lb.
- Fits almost anywhere
- Fits into floor cassettes and adjacent to ceiling/duct units

ClearVueKübe is quiet

- Super quiet pump
- Ideal for installations in/near living areas
- Quieter than any other condensate pump