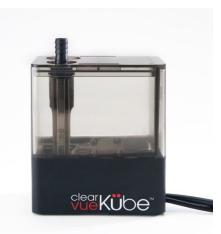

ClearVueKübe is the ideal condensate pump for ductless systems (mini-splits). ClearVueKübe is compact (so it fits anywhere), quieter (so you can't hear it) and less prone to clogging than any other condensate pump.

ClearVueKübe is compact

- Small size 4" long x 2.5" wide x 6" high
- Weighs less than 1 lb.
- Fits almost anywhere
- Fits into floor cassettes and adjacent to ceiling/duct units

ClearVueKübe is quiet

- Super quiet pump
- Ideal for installations in/near living areas
- Quieter than any other condensate pump