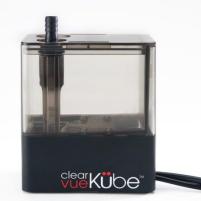

ClearVueKübe is the ideal condensate pump for ductless systems (mini-splits). ClearVueKübe is compact (so it fits anywhere), quieter (so you can't hear it) and less prone to clogging than any other condensate pump.

ClearVueKübe is compact

- Small size 4" long x 2.5" wide x 6" high
- Weighs less than 1 lb.
- Fits almost anywhere
- Fits into floor cassettes and adjacent to ceiling/duct units

ClearVueKübe is quiet

- Super quiet pump
- Ideal for installations in/near living areas
- Quieter than any other condensate pump