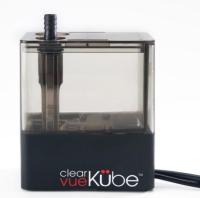

ClearVueKübe is compact

- Small size 4" long x 2.5" wide x 6" high
- Weighs less than 1 lb.
- Fits almost anywhere
- Fits into floor cassettes and adjacent to ceiling/duct units

ClearVueKübe is quiet

- Super quiet pump
- Ideal for installations in/near living areas
- Quieter than any other condensate pump

ClearVueKübe – <u>No Clog</u>technology

- Smallest tank pump available
- Proven reliability of other DiversiTech pumps
- More reliable than typical piston/solenoid pumps for ductless systems
- Fewer problems, more performance
- No Float, No Problem

No Float, No Problem!

- Floatless Sensor technology
- No stuck floats, misaligned contacts
- Fits almost anywhere
- Fits into floor cassettes and adjacent to ceiling/duct units

Variable Speed and Lift

- Allows pump to "think" and adjust
- Variable speed motor
- Adjusts lift based on conditions
- Helps pump run quieter and more efficiently