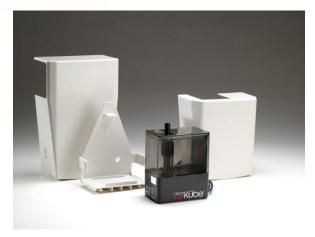

- 15' lift
- 66 GPH flow rate
- Includes:
  - AC power supply
  - Metal hanging clip
  - Complete instruction manual
  - Optional shroud cover kit

| Item #          | Description                                  | UOM | ОМ |
|-----------------|----------------------------------------------|-----|----|
| IQP-KUBE        | ClearVueKübe pump kit                        | EA  | 6  |
| IQP-KUBE-SHROUD | ClearVueKübe pump and<br>shroud cover system | EA  | 6  |

ClearVueKübe is compact

- Small size 4" long x 2.5" wide x 6" high
- Weighs less than 1 lb.
- Fits almost anywhere
- Fits into floor cassettes and adjacent to ceiling/duct units

ClearVueKübe is quiet

- Super quiet pump
- Ideal for installations in/near living areas
- Quieter than any other condensate pump