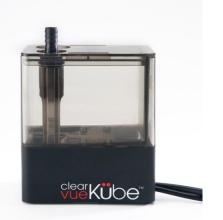

ClearVueKübe is the ideal condensate pump for ductless systems (mini-splits). ClearVueKübe is compact (so it fits anywhere), quieter (so you can't hear it) and less prone to clogging than any other condensate pump.

ClearVueKübe is compact

- Small size 4" long x 2.5" wide x 6" high
- Weighs less than 1 lb.
- Fits almost anywhere
- Fits into floor cassettes and adjacent to ceiling/duct units

ClearVueKübe is quiet

- Super quiet pump
- Ideal for installations in/near living areas
- Quieter than any other condensate pump