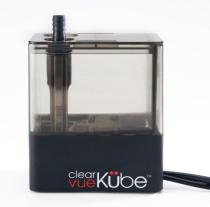

ClearVueKübe is the ideal condensate pump for ductless systems (mini-splits). ClearVueKübe is compact (so it fits anywhere), quieter (so you can't hear it) and less prone to clogging than any other condensate pump.

ClearVueKübe is compact

- Small size 4" long x 2.5" wide x 6" high
- Weighs less than 1 lb.
- Fits almost anywhere
- Fits into floor cassettes and adjacent to ceiling/duct units

ClearVueKübe is quiet

- Super quiet pump
- Ideal for installations in/near living areas
- Quieter than any other condensate pump