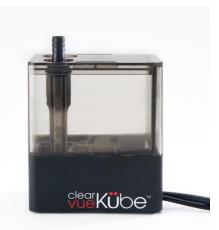

ClearVueKübe is the ideal condensate pump for ductless systems (mini-splits). ClearVueKübe is compact (so it fits anywhere), quieter (so you can't hear it) and less prone to clogging than any other condensate pump.

ClearVueKübe is compact

- Small size 4" long x 2.5" wide x 6" high
- Weighs less than 1 lb.
- Fits almost anywhere
- Fits into floor cassettes and adjacent to ceiling/duct units

ClearVueKübe is quiet

- Super quiet pump
- Ideal for installations in/near living areas
- Quieter than any other condensate pump