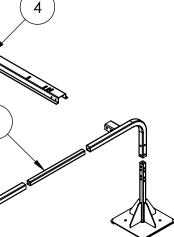

|                                                                                                                                                                                                                                                                                                                               | ITEM NO. | PART NUMBER | DESCRIPTION                                                                                                                          | Default/<br>QTY. |
|-------------------------------------------------------------------------------------------------------------------------------------------------------------------------------------------------------------------------------------------------------------------------------------------------------------------------------|----------|-------------|--------------------------------------------------------------------------------------------------------------------------------------|------------------|
|                                                                                                                                                                                                                                                                                                                               | 1        | QSSS100-24  | End Leg 24"                                                                                                                          | 2                |
|                                                                                                                                                                                                                                                                                                                               | 2        | QSSS101-24  | Center Leg 24"                                                                                                                       | 3                |
|                                                                                                                                                                                                                                                                                                                               | 3        | QSSS36      | A Rails (Pair)                                                                                                                       | 2                |
|                                                                                                                                                                                                                                                                                                                               | 4        | QSSS55      | D Rails (Pair)                                                                                                                       | 2                |
|                                                                                                                                                                                                                                                                                                                               |          | NOTE -      | ALL ASSEMBLY HARDWARE IS                                                                                                             | SINCLUDED        |
| UNLESS OTHERWISE SPECIFIED:<br>DIMENSIONS ARE IN INCHES [MILLIMETERS]<br>TOLERANCES ARE: ANGLES $\pm 1.0^{\circ}$<br>FRACTIONAL SIZES XY $\pm 1.13^{\circ}$<br>$X = \pm 0.1$ [X = $\pm 2.5$ ]<br>$X = \pm 0.1$ [X = $\pm 2.5$ ]<br>$X = \pm 0.1$ [X = $\pm 1.3$ ]<br>$X = \pm 0.13$ ]<br>$X = \pm 0.13$ ]<br>$X = \pm 0.13$ ] | VERSITE  |             | IRY - DO NOT COPY<br>NOCUMENT AND BEATER<br>ROPERTY OF DIVERSIENCE<br>OF COPED OF<br>Y FORM WITHOUT PRIOR<br>24'' SUPER STAND - TYPE | A-A-D-D REV.     |