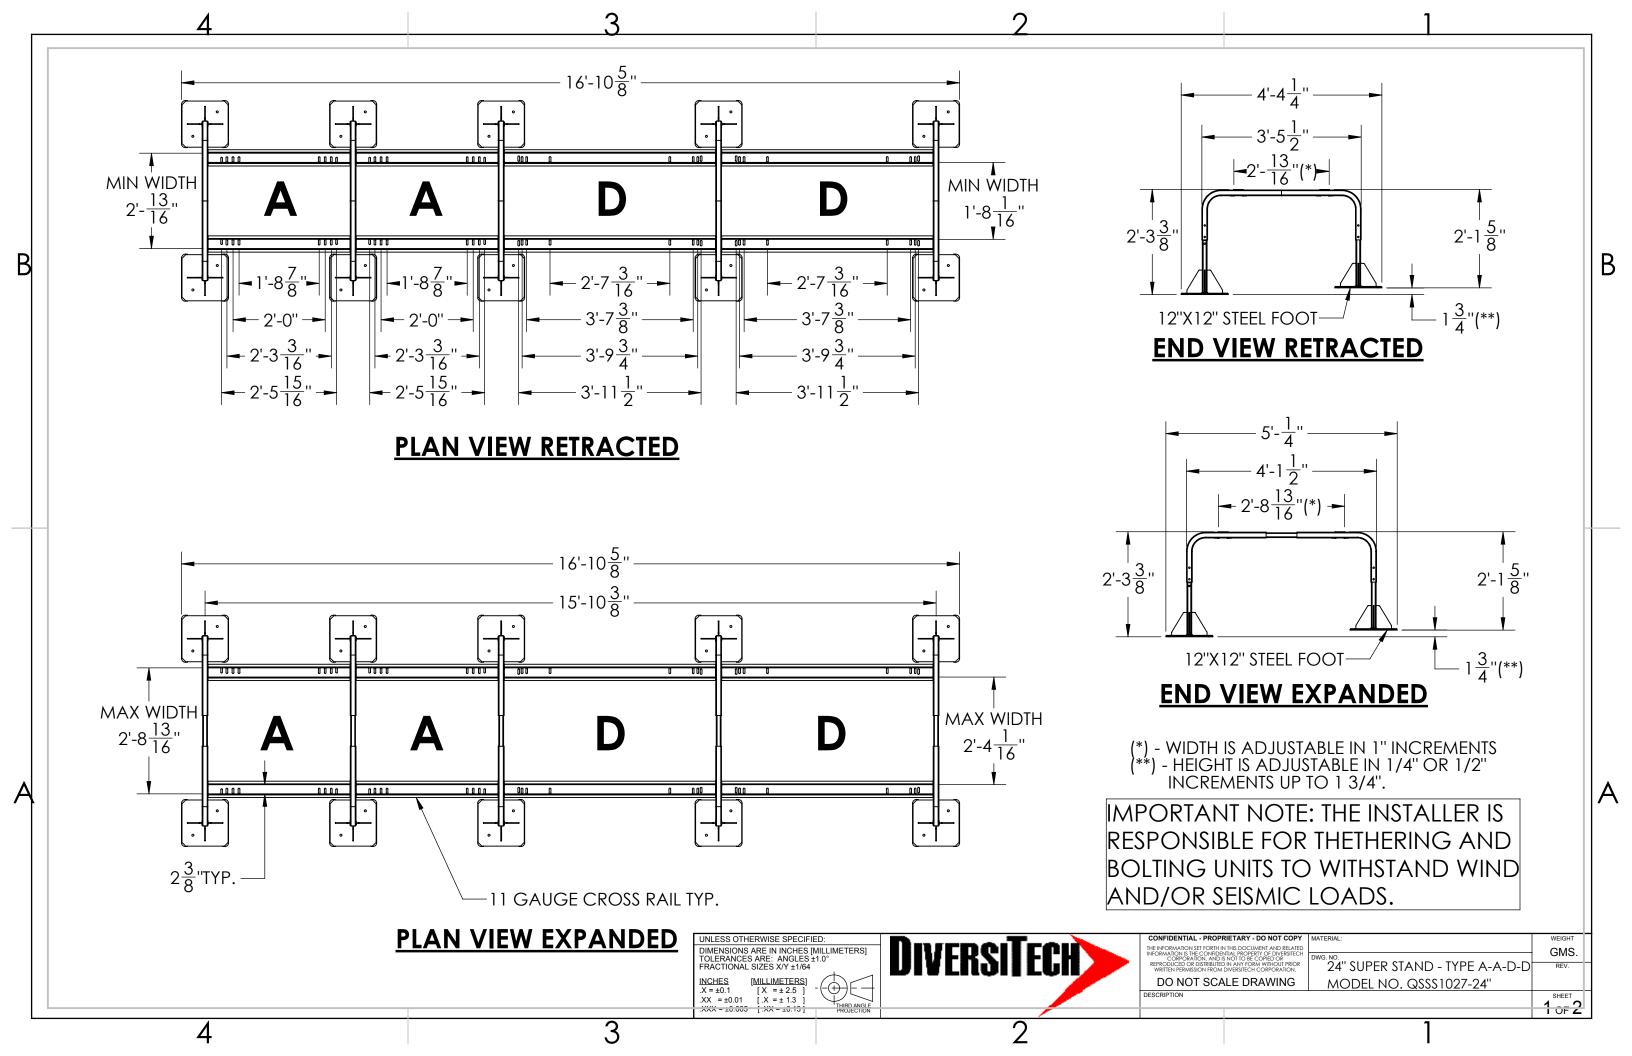

|                                                                                                                                                                                                                                                                                                                               | ITEM NO. | PART NUMBER | DESCRIPTION                                                                                                                          | Default/<br>QTY. |
|-------------------------------------------------------------------------------------------------------------------------------------------------------------------------------------------------------------------------------------------------------------------------------------------------------------------------------|----------|-------------|--------------------------------------------------------------------------------------------------------------------------------------|------------------|
|                                                                                                                                                                                                                                                                                                                               | 1        | QSSS100-24  | End Leg 24"                                                                                                                          | 2                |
|                                                                                                                                                                                                                                                                                                                               | 2        | QSSS101-24  | Center Leg 24"                                                                                                                       | 3                |
|                                                                                                                                                                                                                                                                                                                               | 3        | QSSS36      | A Rails (Pair)                                                                                                                       | 2                |
|                                                                                                                                                                                                                                                                                                                               | 4        | QSSS55      | D Rails (Pair)                                                                                                                       | 2                |
|                                                                                                                                                                                                                                                                                                                               |          | NOTE -      | ALL ASSEMBLY HARDWARE IS                                                                                                             | SINCLUDED        |
| UNLESS OTHERWISE SPECIFIED:<br>DIMENSIONS ARE IN INCHES [MILLIMETERS]<br>TOLERANCES ARE: ANGLES $\pm 1.0^{\circ}$<br>FRACTIONAL SIZES XY $\pm 1.13^{\circ}$<br>$X = \pm 0.1$ [X = $\pm 2.5$ ]<br>$X = \pm 0.1$ [X = $\pm 2.5$ ]<br>$X = \pm 0.1$ [X = $\pm 1.3$ ]<br>$X = \pm 0.13$ ]<br>$X = \pm 0.13$ ]<br>$X = \pm 0.13$ ] | VERSITE  |             | IRY - DO NOT COPY<br>NOCUMENT AND BEATER<br>ROPERTY OF DIVERSIENCE<br>OF COPED OF<br>Y FORM WITHOUT PRIOR<br>24'' SUPER STAND - TYPE | A-A-D-D REV.     |