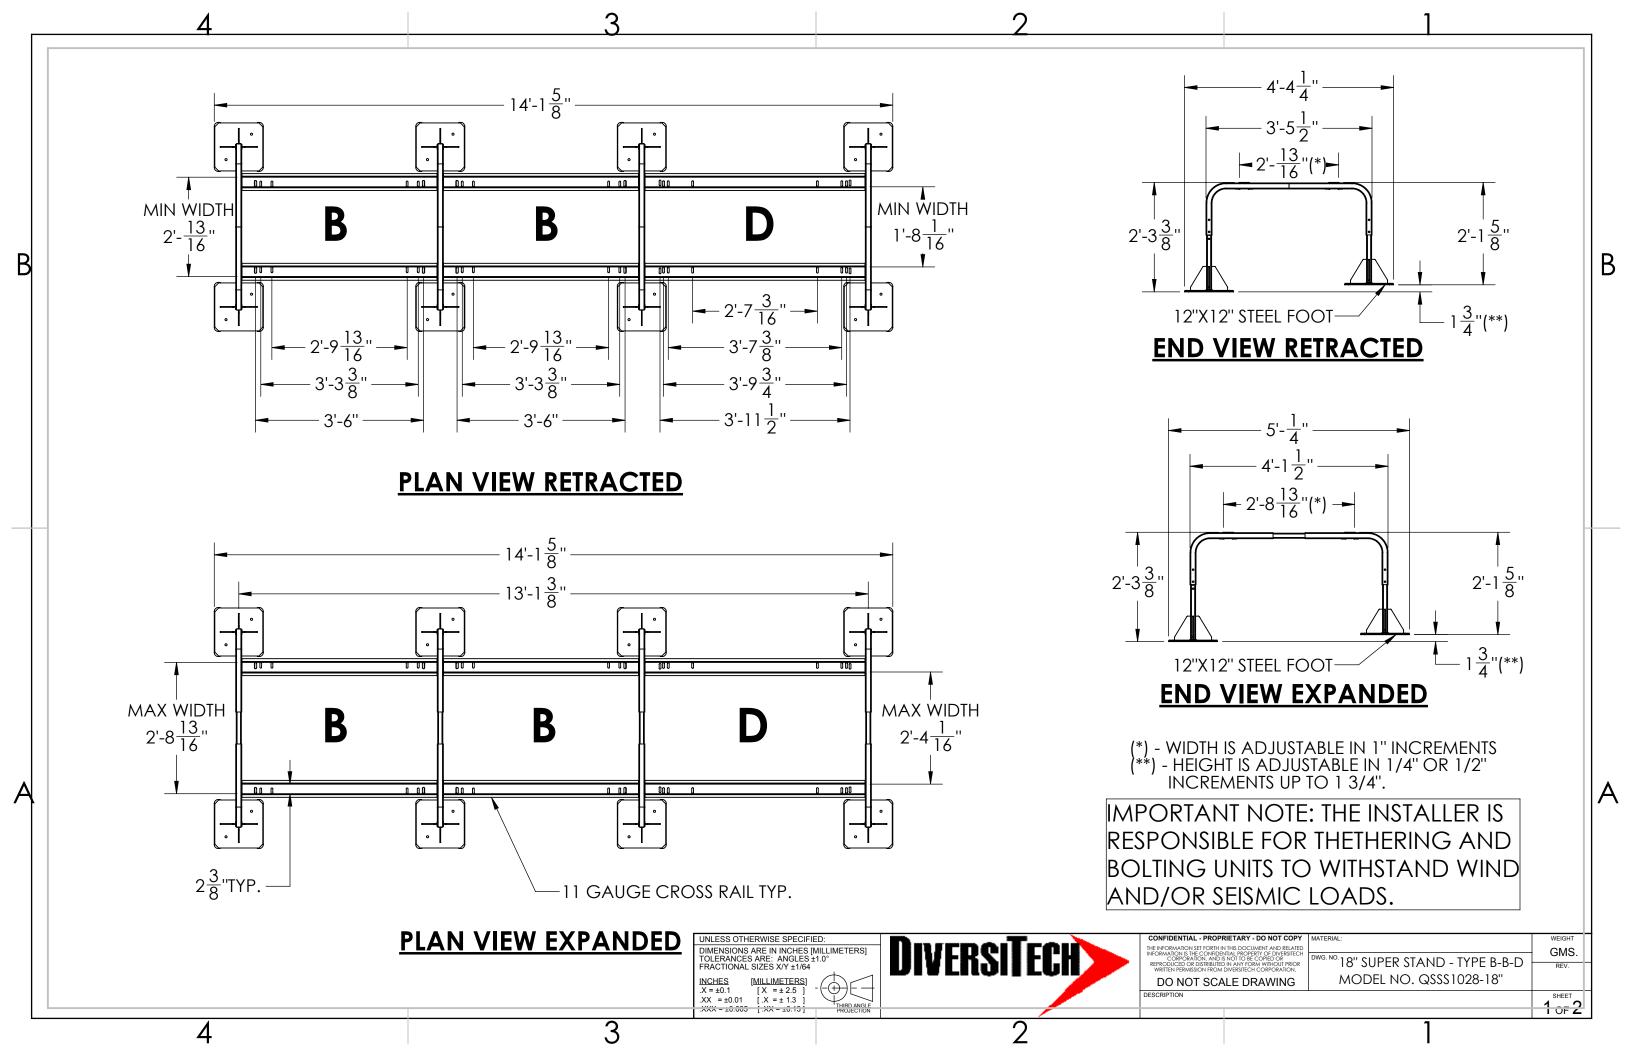

## NOTE - ALL ASSEMBLY HARDWARE IS INCLUDED

UNLESS OTHERWISE SPECIFIED:
DIMENSIONS ARE IN INCHES [MILLIMETERS]
TOLERANCES ARE: ANGLES ±1.0°
FRACTIONAL SIZES X/Y ±1/64

| INCHES | [MILLIMETERS] | .X = ±0.1 | [X = ± 2.5 ] | .XX = ±0.01 | [.X = ± 1.3 ] | .XXX = ±0.005 | [.XX = ±0.13]

| CONFIDENTIAL - PROPRIETARY - DO NOT COPY                                                                                                                                                                                                                    | MATERIA |
|-------------------------------------------------------------------------------------------------------------------------------------------------------------------------------------------------------------------------------------------------------------|---------|
| THE INFORMATION SET FORTH IN THIS DOCUMENT AND RELATED INFORMATION IS THE CONFIDENTIAL PROPERTY OF DIVERSITECH CORPORATION, AND IS NOT TO BE COPIED OF REPRODUCED OR DISTRIBUTED IN ANY FORM WITHOUT PRIOR WRITTEN PREMISSION FROM DIVERSITECH CORPORATION. | DWG. NO |
| DO NOT SCALE DRAWING                                                                                                                                                                                                                                        |         |
| DECODIDEION                                                                                                                                                                                                                                                 |         |

| MATERIAL:                                        | WEIG |
|--------------------------------------------------|------|
|                                                  | GM   |
| DWG. NO. O 4" CLIDED CTAND TVDE D.D.             | •    |
| <sup>DWG. NO.</sup> 24" SUPER STAND - TYPE B-B-D | RE   |
| MODEL NO. QSS\$1028-24"                          |      |
|                                                  | SHE  |