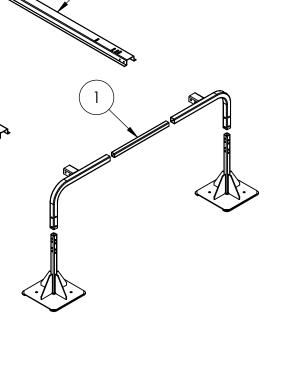

## NOTE - ALL ASSEMBLY HARDWARE IS INCLUDED

UNLESS OTHERWISE SPECIFIED:
DIMENSIONS ARE IN INCHES [MILLIMETERS]
TOLERANCES ARE: ANGLES ±1.0°
FRACTIONAL SIZES X/Y ±1/64

| INCHES | [MILLIMETERS] | .X = ±0.1 | [X = ± 2.5 ] | .XX = ±0.01 | [.X = ± 1.3 ] | .XXX = ±0.005 | [.XX = ±0.13]





| CONFIDENTIAL - PROPRIETARY - DO NOT COPY                                                                                                                                                                                                                    | MATERIA |
|---------------------------------------------------------------------------------------------------------------------------------------------------------------------------------------------------------------------------------------------------