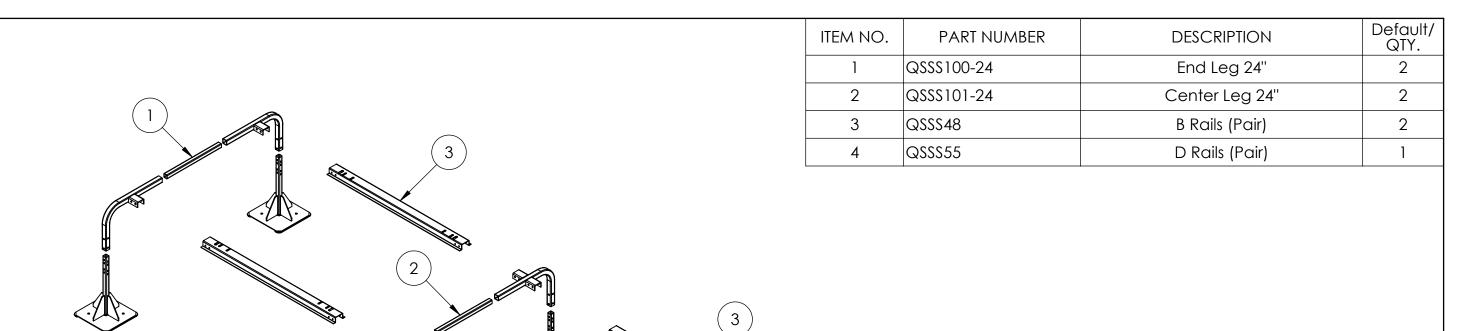

## NOTE - ALL ASSEMBLY HARDWARE IS INCLUDED

UNLESS OTHERWISE SPECIFIED:
DIMENSIONS ARE IN INCHES [MILLIMETERS]
TOLERANCES ARE: ANGLES ±1.0°
FRACTIONAL SIZES X/Y ±1/64

| INCHES | [MILLIMETERS] | .X = ±0.1 | [X = ± 2.5 ] | .XX = ±0.01 | [.X = ± 1.3 ] | .XXX = ±0.005 | [.XX = ±0.13]





| CONFIDENTIAL - PROPRIETARY - DO NOT COPY                                                                                                                                                                                                                    | MATERIA |
|-------------------------------------------------------------------------------------------------------------------------------------------------------------------------------------------------------------------------------------------------