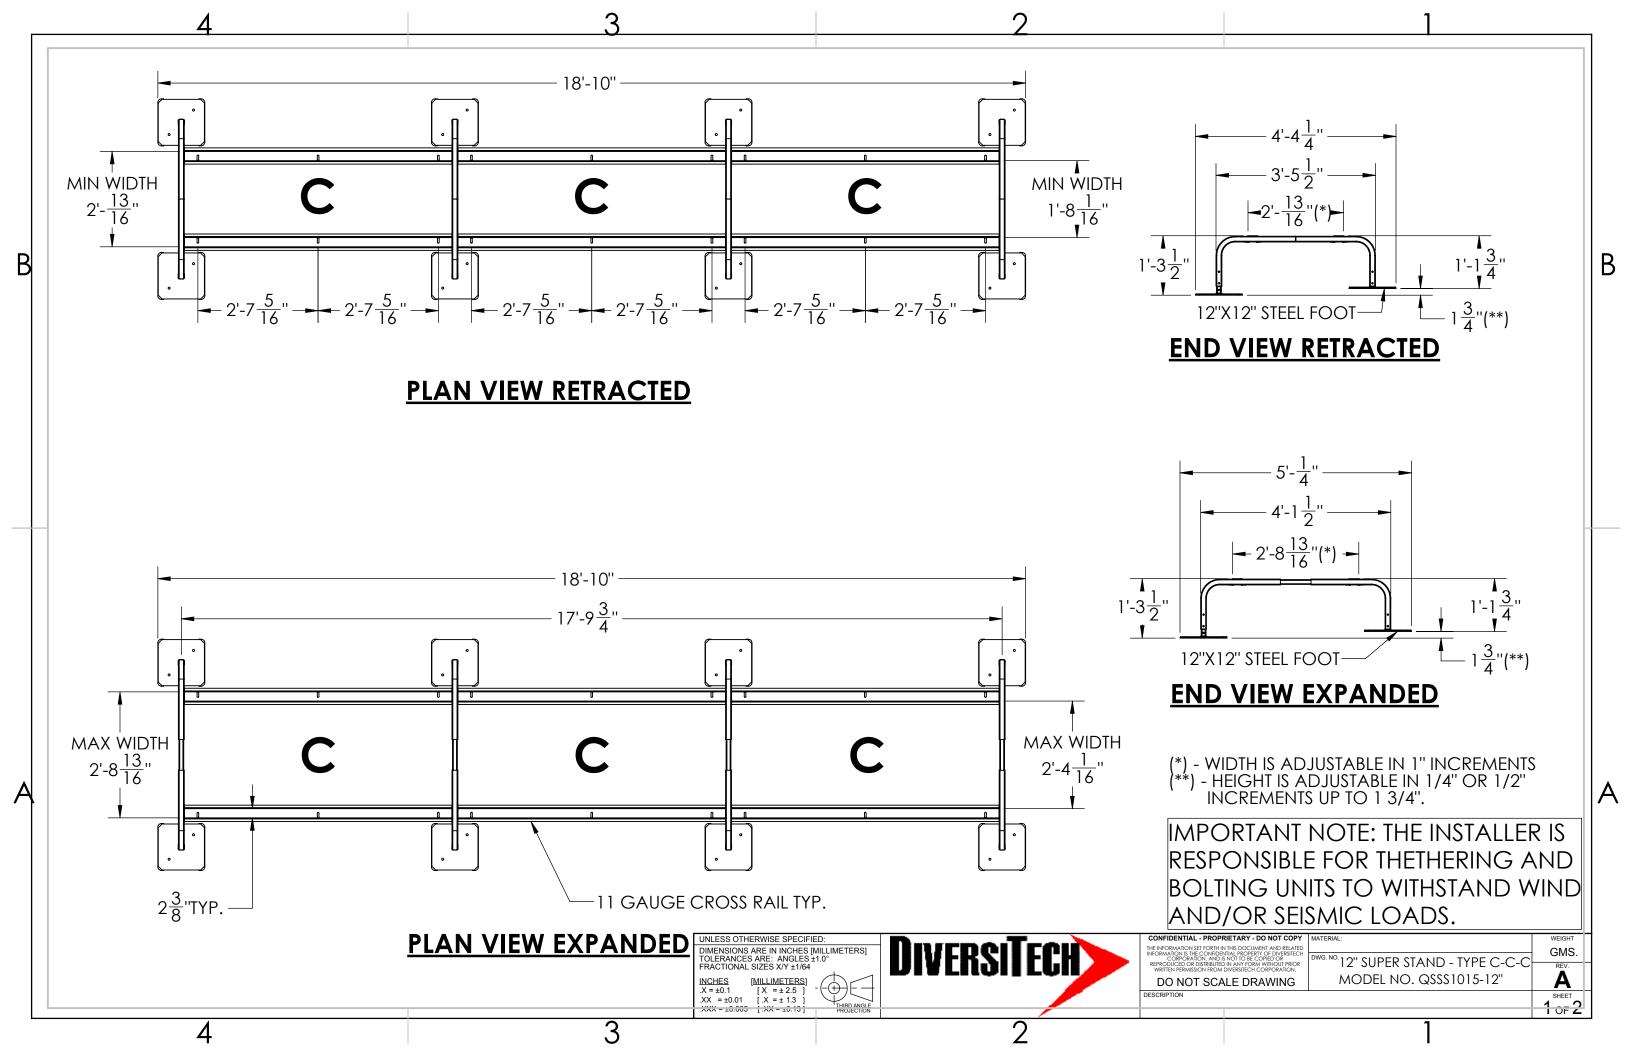

|                                                                                                                                                                                            | ITEM NO.<br>1<br>2<br>3 | PART NUMBER   QSSS 100-12   QSSS 101-12   QSSS 70 | DESCRIPTION<br>End Leg 12"<br>Center Leg 12"<br>C Rails (Pair)                                   | Default/<br>QTY.<br>2<br>3 |
|--------------------------------------------------------------------------------------------------------------------------------------------------------------------------------------------|-------------------------|---------------------------------------------------|--------------------------------------------------------------------------------------------------|----------------------------|
| UNLESS OTHERWISE SPECIFIED:DIMENSIONS ARE IN INCHES [MILLIMETERS]TOLERANCES ARE: ANGLES ±1.0°FRACTIONAL SIZES XY ±1/64INCHESINCHESX = ±0.11X = ±0.01[X = ±2.5]XX = ±0.013INCHESXX = ±0.013 | DIVERSITE               |                                                   | INNET AND RELATED<br>RY OF DVESTICCH<br>RW WITHOUT FROR<br>CORPORATION.<br>12'' SUPER STAND - TY | PE C-C-C REV.              |