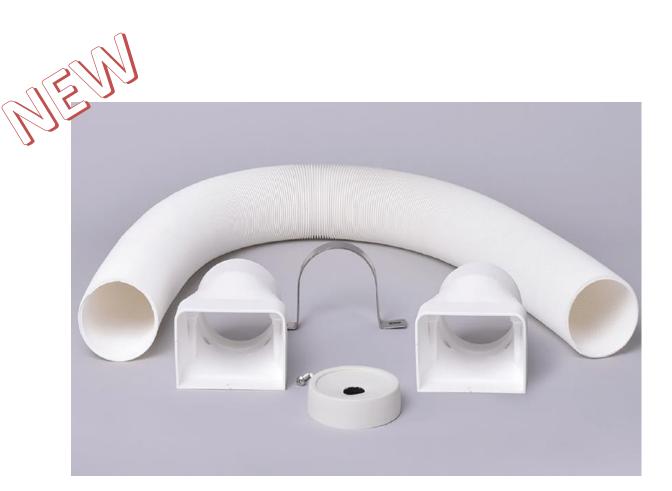

### **Flex Hose Kit**

Includes:

- 39" Flex Hose
- Two Duct Connectors
- End Cap
- Hose Clamp & SS Screws