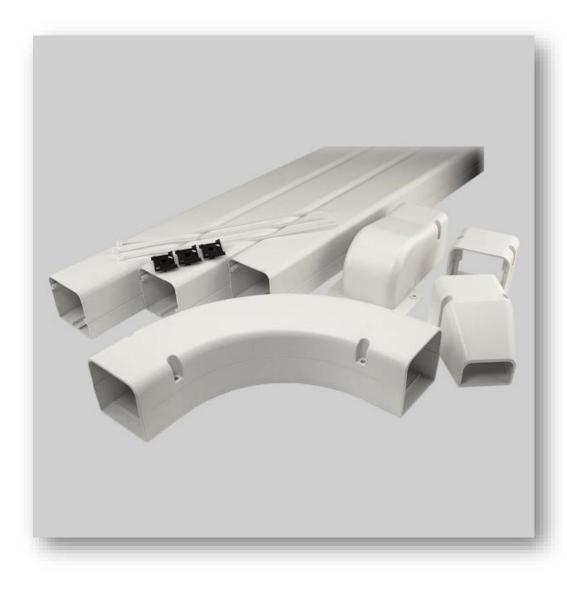

### **SpeediChannel Fittings Kit**

- Includes one of each:
  - coupling
  - wall penetration
  - inside elbow
  - long radius flat bend
  - pack of 10 SpeediClips
  - pack of 11" cable ties
- UPS shippable
- Meets industry design for a one sku per job solution

### **Installation Kit**

- Contains 3ea 48" pieces of channel and selected fittings
- UPS shippable
- Meets industry design for a one sku per job solution