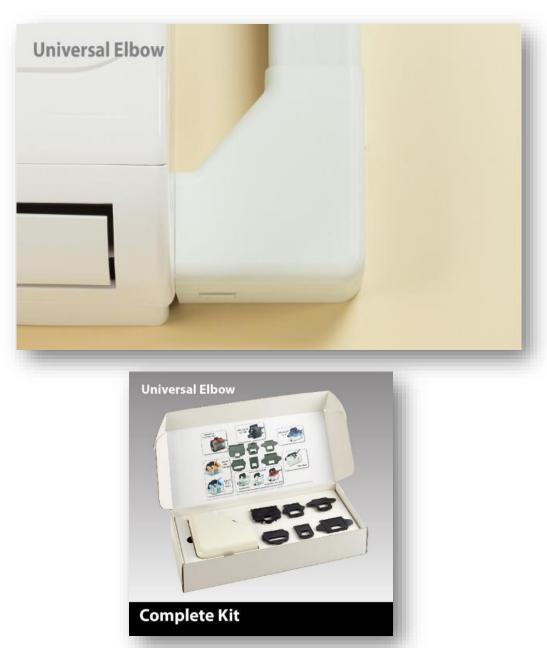

### **Universal Elbow Kit**

- Only Universal Elbow Kit capable of accepting non-DiversiTech pumps for in-channel mounting
- Allows a contractor to use any mini-split pump with SpeediChannel