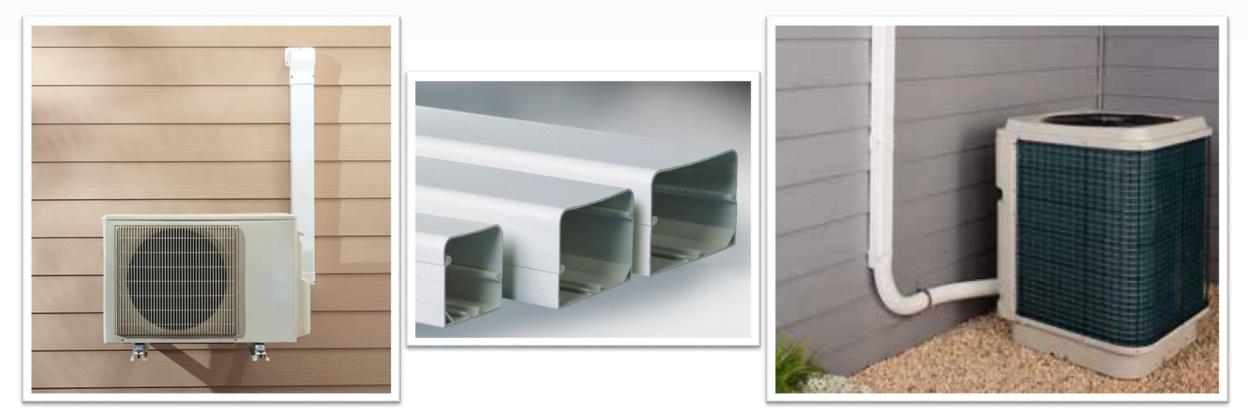

## SpeediChannel™

Professional Line Set Protection System for Ductless or Unitary Systems

### **Easy, Flexible Installations**

- Three Colors Now Available
  - Natural, White & Brown
- Paintable
- No Primer Needed

#### DIVERSITECH<sup>®</sup> SPEEDICHANNEL<sup>®</sup> SYSTEM