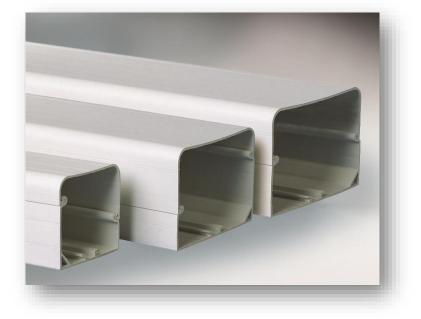

### **Easy, Flexible Installations**

- Three Colors Now Available
  - Natural, White & Brown
- Paintable
- No Primer Needed

#### **Many Convenient Fitting Designs**

• Available in three width sizes:

- 3" - 4"
- 6"