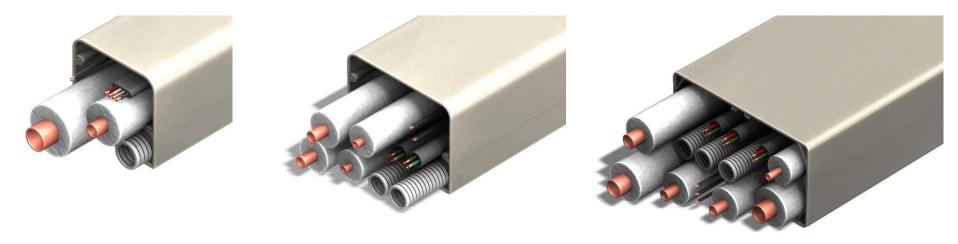

#### **Many Convenient Fitting Designs**

• Available in three width sizes:

- 3" - 4"
- 6"