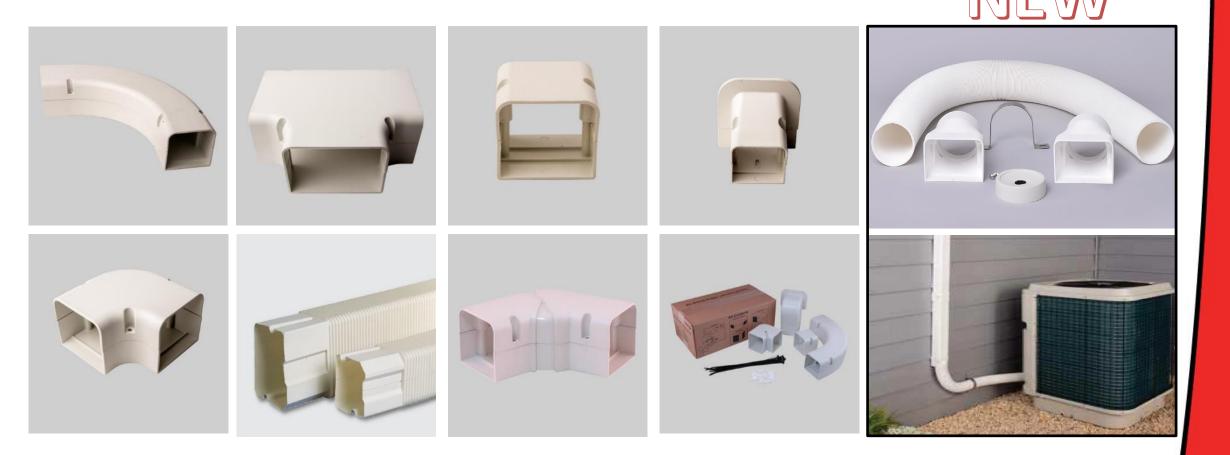

#### **Many Convenient Fitting Designs**

• Available in three width sizes:

- 3" - 4"
- 6"

### **Universal Elbow Kit**

- Only Universal Elbow Kit capable of accepting non-DiversiTech pumps for in-channel mounting
- Allows a contractor to use any mini-split pump with SpeediChannel

### **SpeediChannel Fittings Kit**

- Includes one of each:
  - coupling
  - wall penetration
  - inside elbow
  - long radius flat bend
  - pack of 10 SpeediClips
  - pack of 11" cable ties
- UPS shippable
- Meets industry design for a one sku per job solution

### **Installation Kit**

- Contains 3ea 48" pieces of channel and selected fittings
- UPS shippable
- Meets industry design for a one sku per job solution

### **Flex Hose Kit**

Includes:

- 39" Flex Hose
- Two Duct Connectors
- End Cap
- Hose Clamp & SS Screws