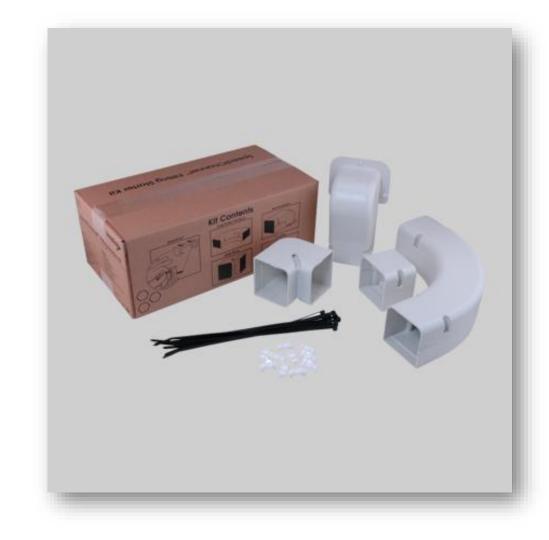

### **SpeediChannel Fittings Kit**

- Includes one of each:
  - coupling
  - wall penetration
  - inside elbow
  - long radius flat bend
  - pack of 10 SpeediClips
  - pack of 11" cable ties
- UPS shippable
- Meets industry design for a one sku per job solution

### **Installation Kit**

- Contains 3ea 48" pieces of channel and selected fittings
- UPS shippable
- Meets industry design for a one sku per job solution