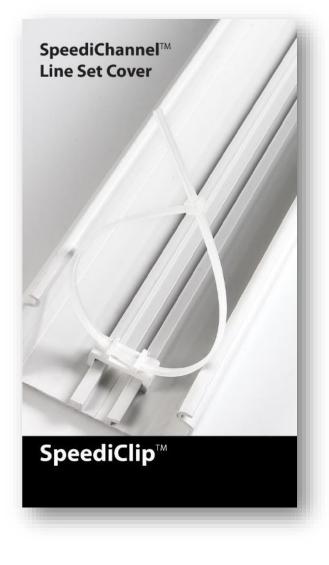

## SpeediChannel™

Professional Line Set Protection System for Ductless or Unitary Systems

### SpeediClip

- Saves time/labor with one person installation
- More professional looking finish
- Prevents cover dislocation
- Easier inspection

DIVERSITECH