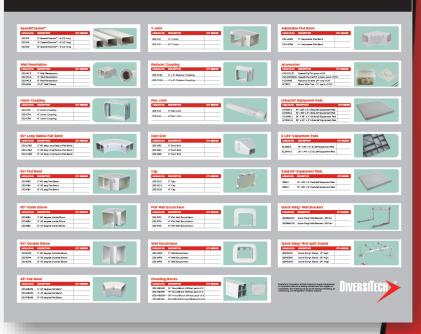

#### **Many Convenient Fitting Designs**

• Available in three width sizes:

- 3" - 4"
- 6"

### **Universal Elbow Kit**

- Only Universal Elbow Kit capable of accepting non-DiversiTech pumps for in-channel mounting
- Allows a contractor to use any mini-split pump with SpeediChannel

### **SpeediChannel Fittings Kit**

- Includes one of each:
  - coupling
  - wall penetration
  - inside elbow
  - long radius flat bend
  - pack of 10 SpeediClips
  - pack of 11" cable ties
- UPS shippable
- Meets industry design for a one sku per job solution

### **Installation Kit**

- Contains 3ea 48" pieces of channel and selected fittings
- UPS shippable
- Meets industry design for a one sku per job solution

### **Flex Hose Kit**

Includes:

- 39" Flex Hose
- Two Duct Connectors
- End Cap
- Hose Clamp & SS Screws